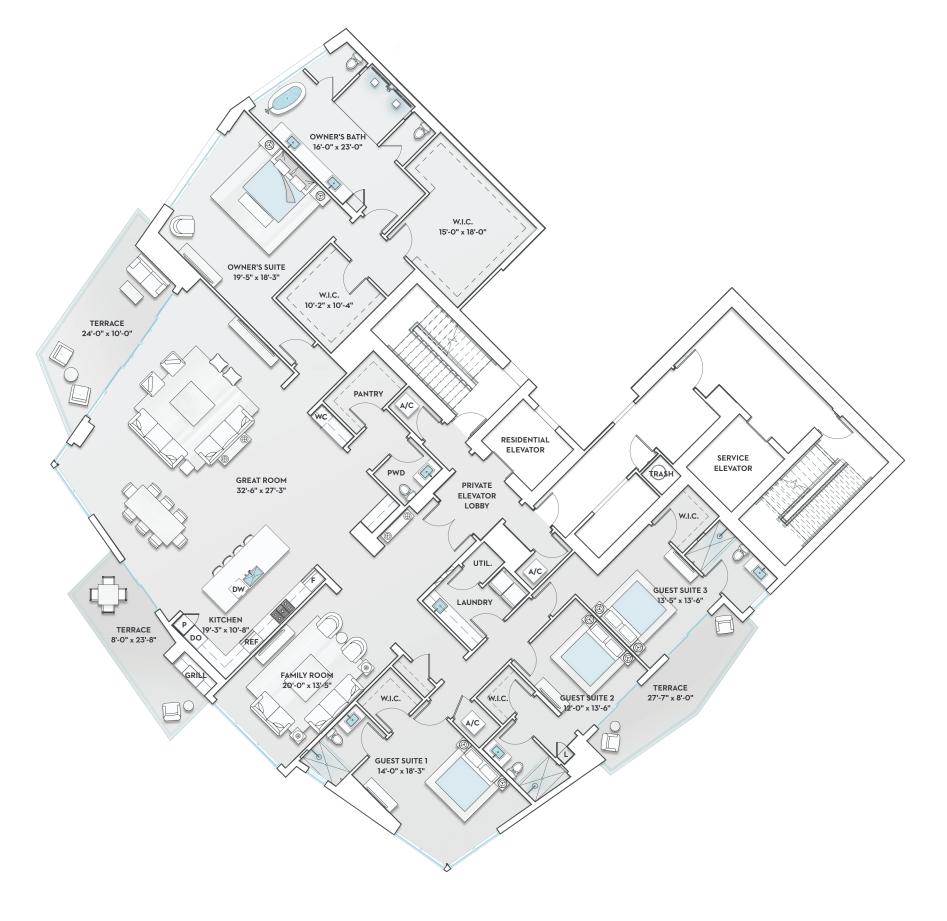

## ESTATE F

4 BEDROOM + FAMILY ROOM

4.5 BATHROOM

LEVELS 17 - 19

INTERIOR 4,942 SF

EXTERIOR 583 SF

TOTAL 5,525 SF

The Ritz-Carlton Residences, Sarasota Bay are not owned, developed or sold by Marriott International, Inc. or its affiliates ("Ritz-Carlton"). KT Sarasota South, LLC uses The Ritz-Carlton marks under a license from Ritz-Carlton, which has not confirmed the accuracy of any of the statements or representations made herein.