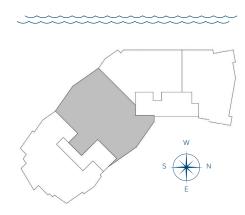

## PENTHOUSE G

4 BEDROOM + DEN + FAMILY ROOM

4.5 BATHROOM

LEVEL 20

INTERIOR 5,811 SF

EXTERIOR 1,370 SF

TOTAL 7,181 SF

The Ritz-Carlton Residences, Sarasota Bay are not owned, developed or sold by Marriott International, inc. or its affiliates ("Ritz-Carlton"). KT Sarasota South, LLC uses The Ritz-Carlton marks under a license from Ritz-Carlton, which has not confirmed the accuracy of any of the statements or representations made herein