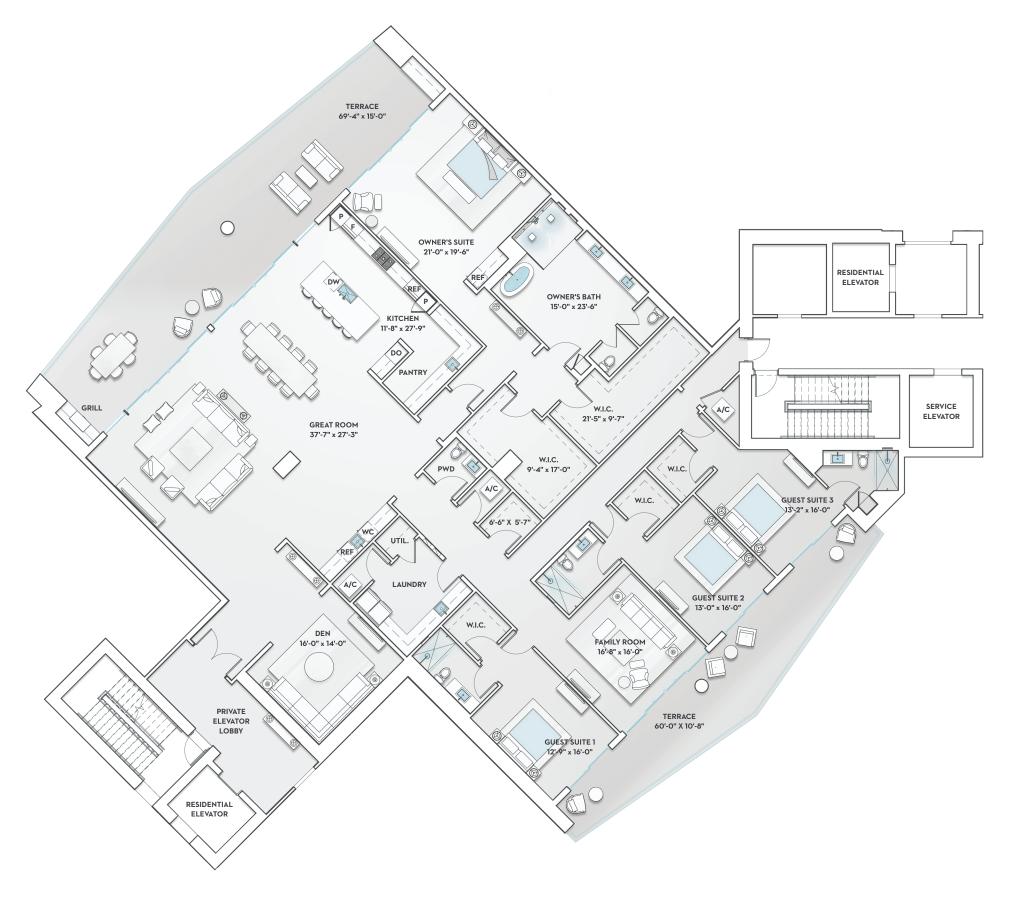

## PENTHOUSE G

4 BEDROOM + DEN + FAMILY ROOM

4.5 BATHROOM

LEVEL 20

INTERIOR 5,811 SF

EXTERIOR 1,370 SF

TOTAL 7,181 SF

The Ritz-Carlton Residences, Sarasota Bay are not owned, developed or sold by Marriott International, inc. or its affiliates ("Ritz-Carlton"). KT Sarasota South, LLC uses The Ritz-Carlton marks under a license from Ritz-Carlton, which has not confirmed the accuracy of any of the statements or representations made herein