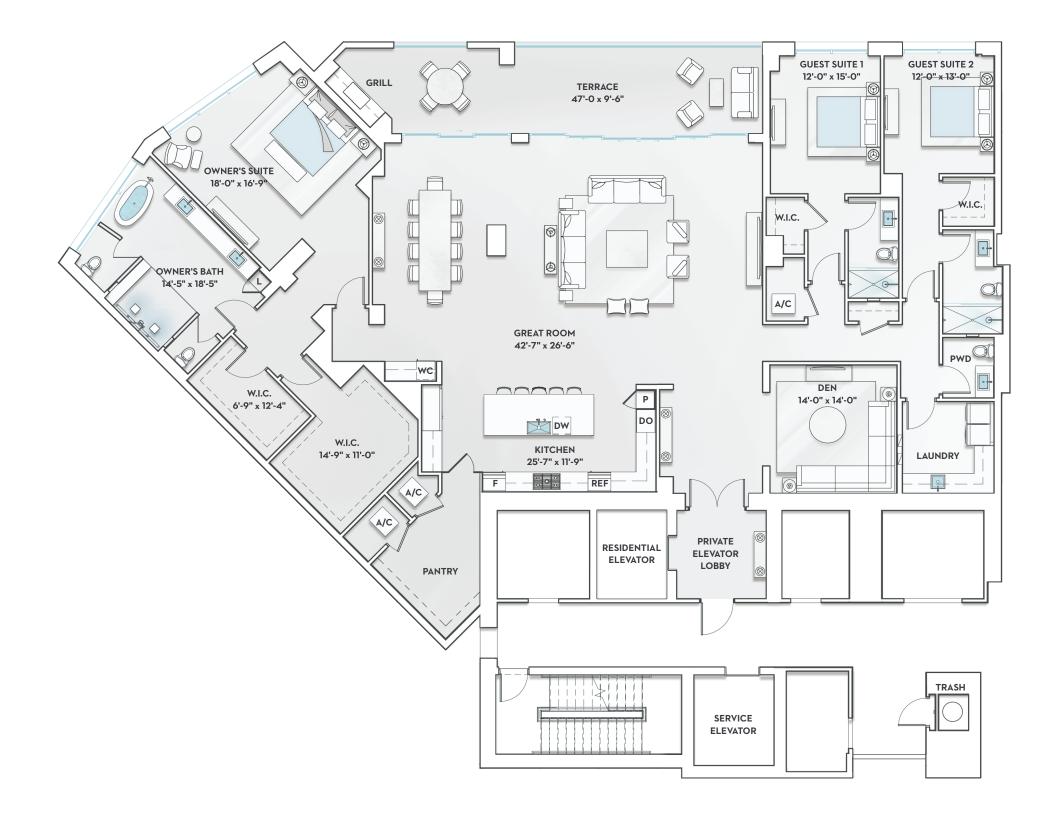

## PENTHOUSE H

3 BEDROOM + DEN | 3.5 BATHROOM

LEVEL 20

INTERIOR 4,357 SF

EXTERIOR 454 SF

TOTAL 4,811 SF

The Ritz-Carlton Residences, Sarasota Bay are not owned, developed or sold by Marriott International, Inc. or its affiliates ("Ritz-Carlton"). KT Sarasota South, LLC uses The Ritz-Carlton marks under a license from Ritz-Carlton, which has not confirmed the accuracy of any of the statements or representations made herein.