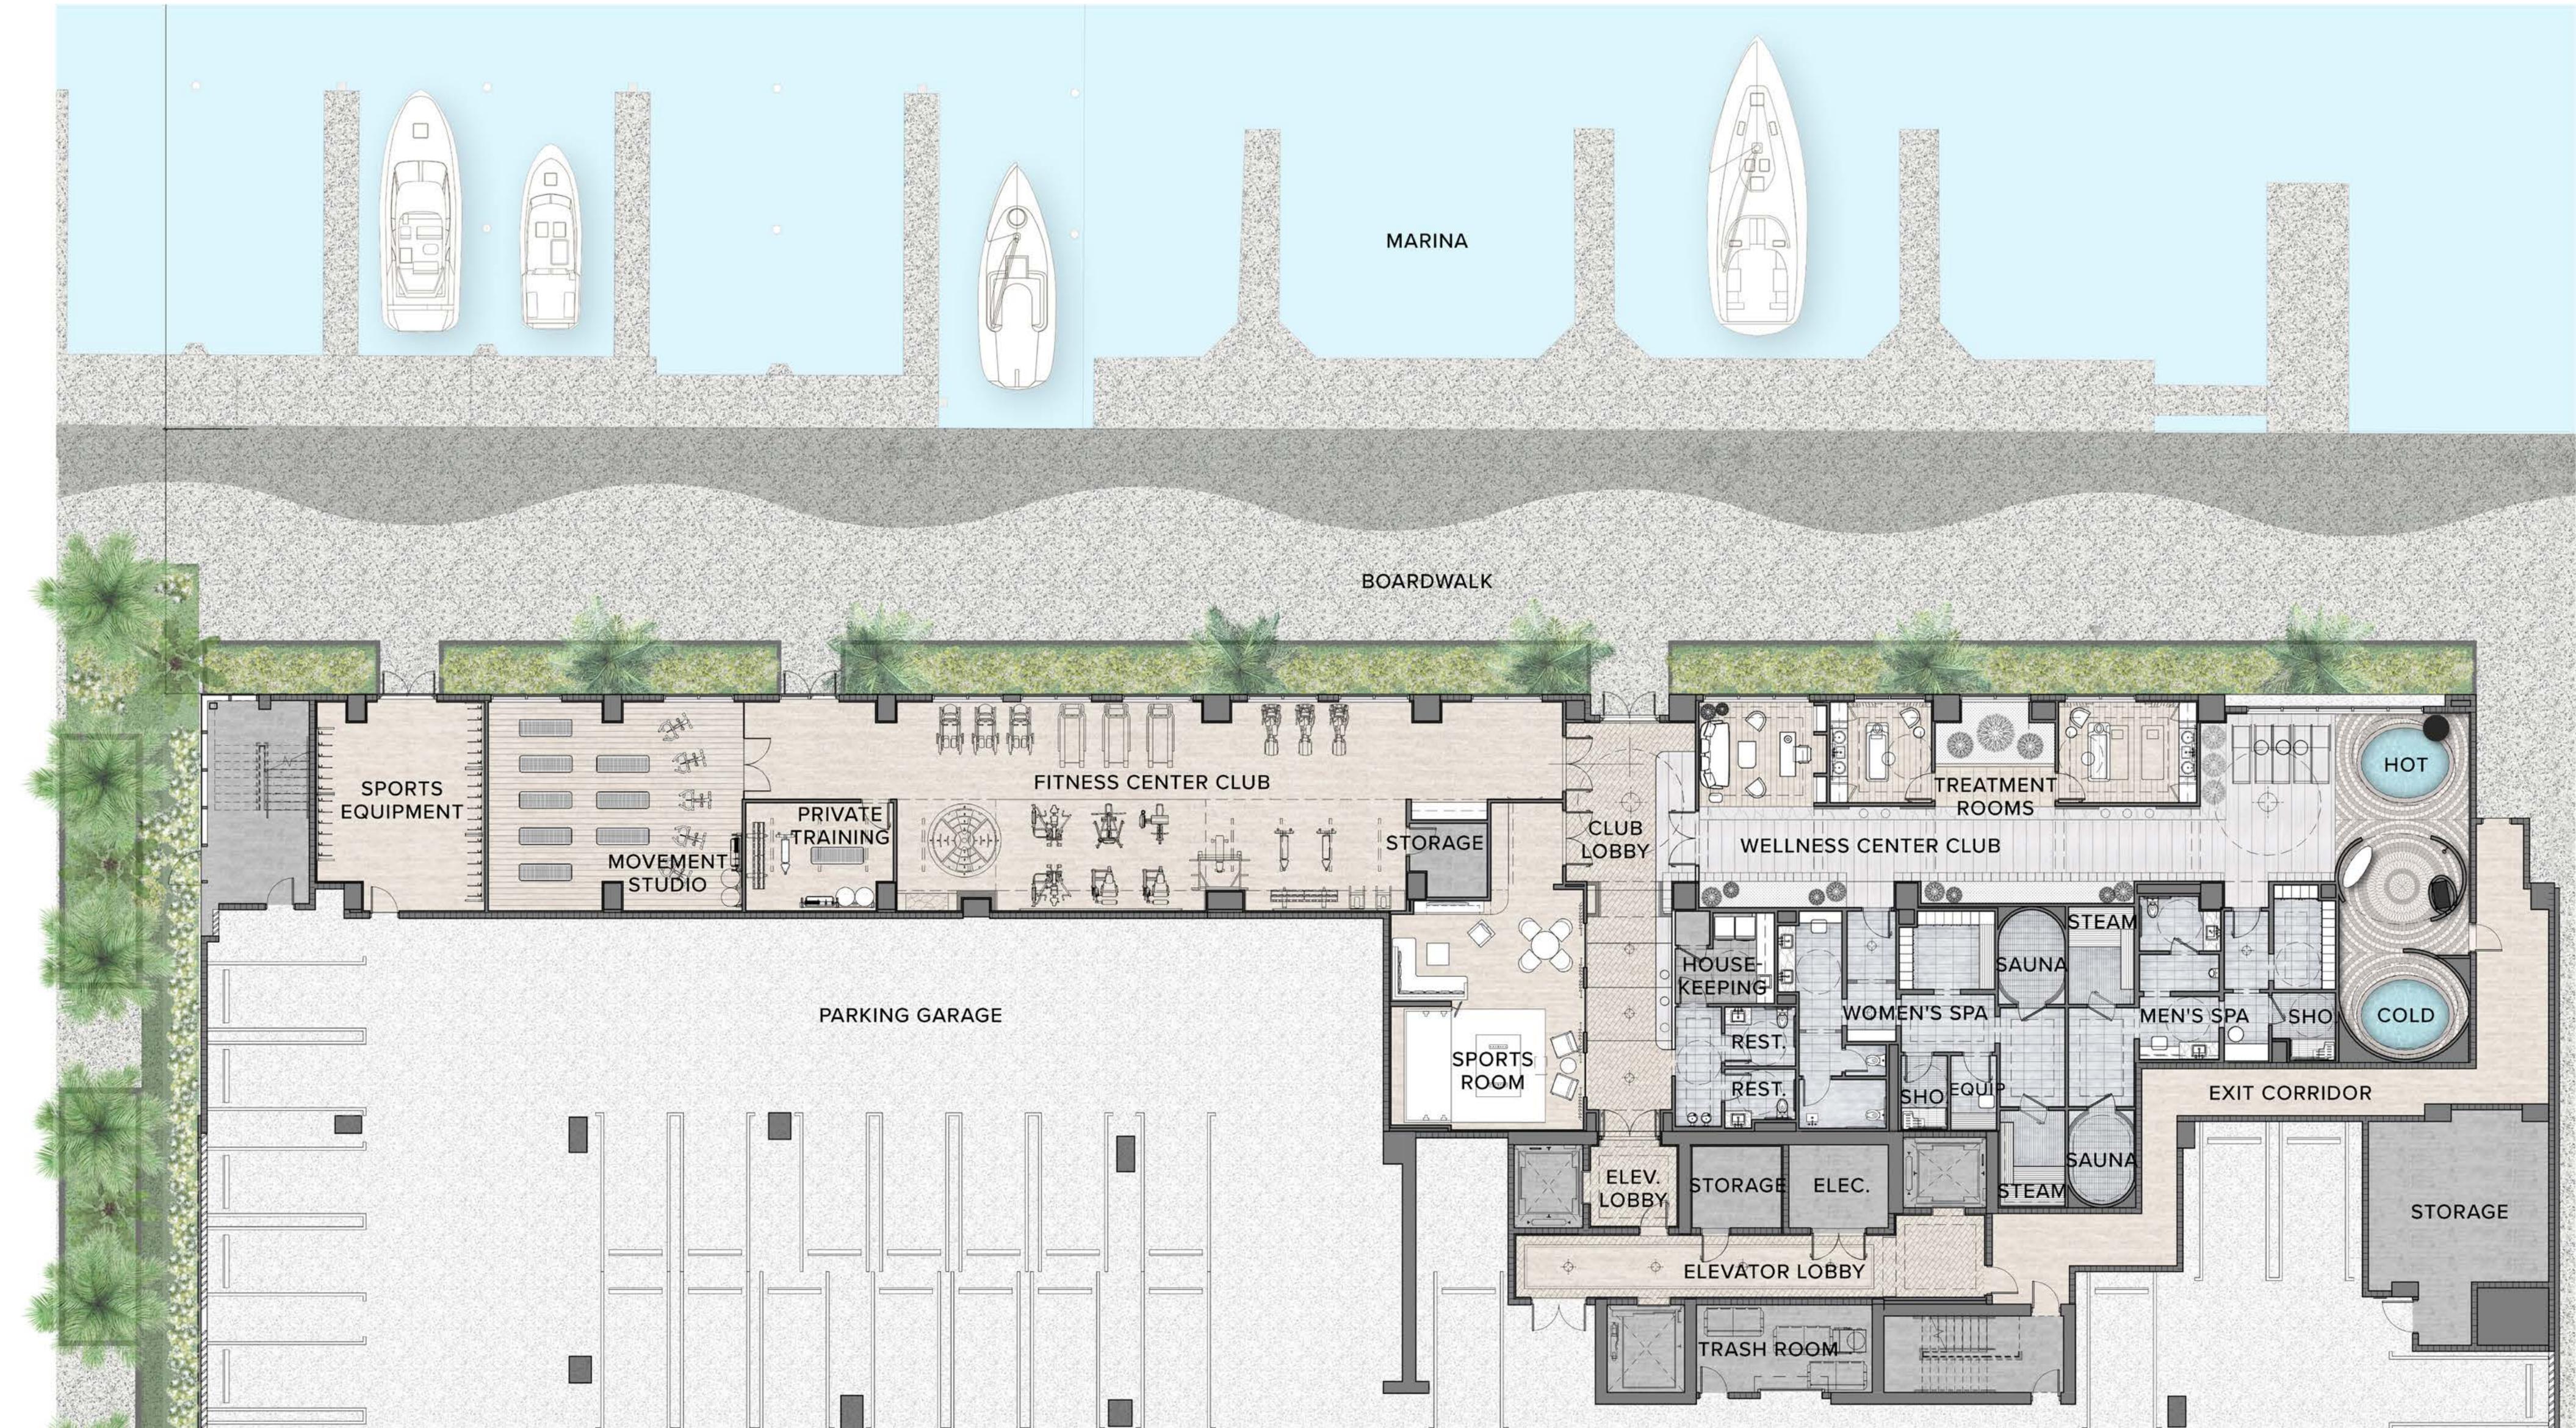

## ARRIVAL & AMENITY SITE PLANS

SARASOTA BAY

()LL 

# Welcome Home to Legendary Splendor

Nestled on a quiet harbor, this private waterside oasis welcomes you into legendary splendor. Entering the stunning, staffed porte-cochere and grand light-filled lobby, you are embraced by serene sophistication and the inimitable style and grace of legendary Ritz-Carlton service. A spectacular waterside amenity terraces invites you to relax on the sun-shelf of a resort-style pool, enjoy lunch in a shady cabana, gather at the bar for a friend-filled happy hour. A tranquil wellness center and state-of-the-art fitness center, with inspiring water views, feature private treatment and training rooms, hot and cold plunge pools, and endless luxury. Resident-only bikes, kayaks, paddleboards await your pleasure, with a lushly landscaped boardwalk leading to a shimmering marina and the adventures of downtown Sarasota and Sarasota Bay beyond.

### ARRIVAL & AMENITY SITE PLANS