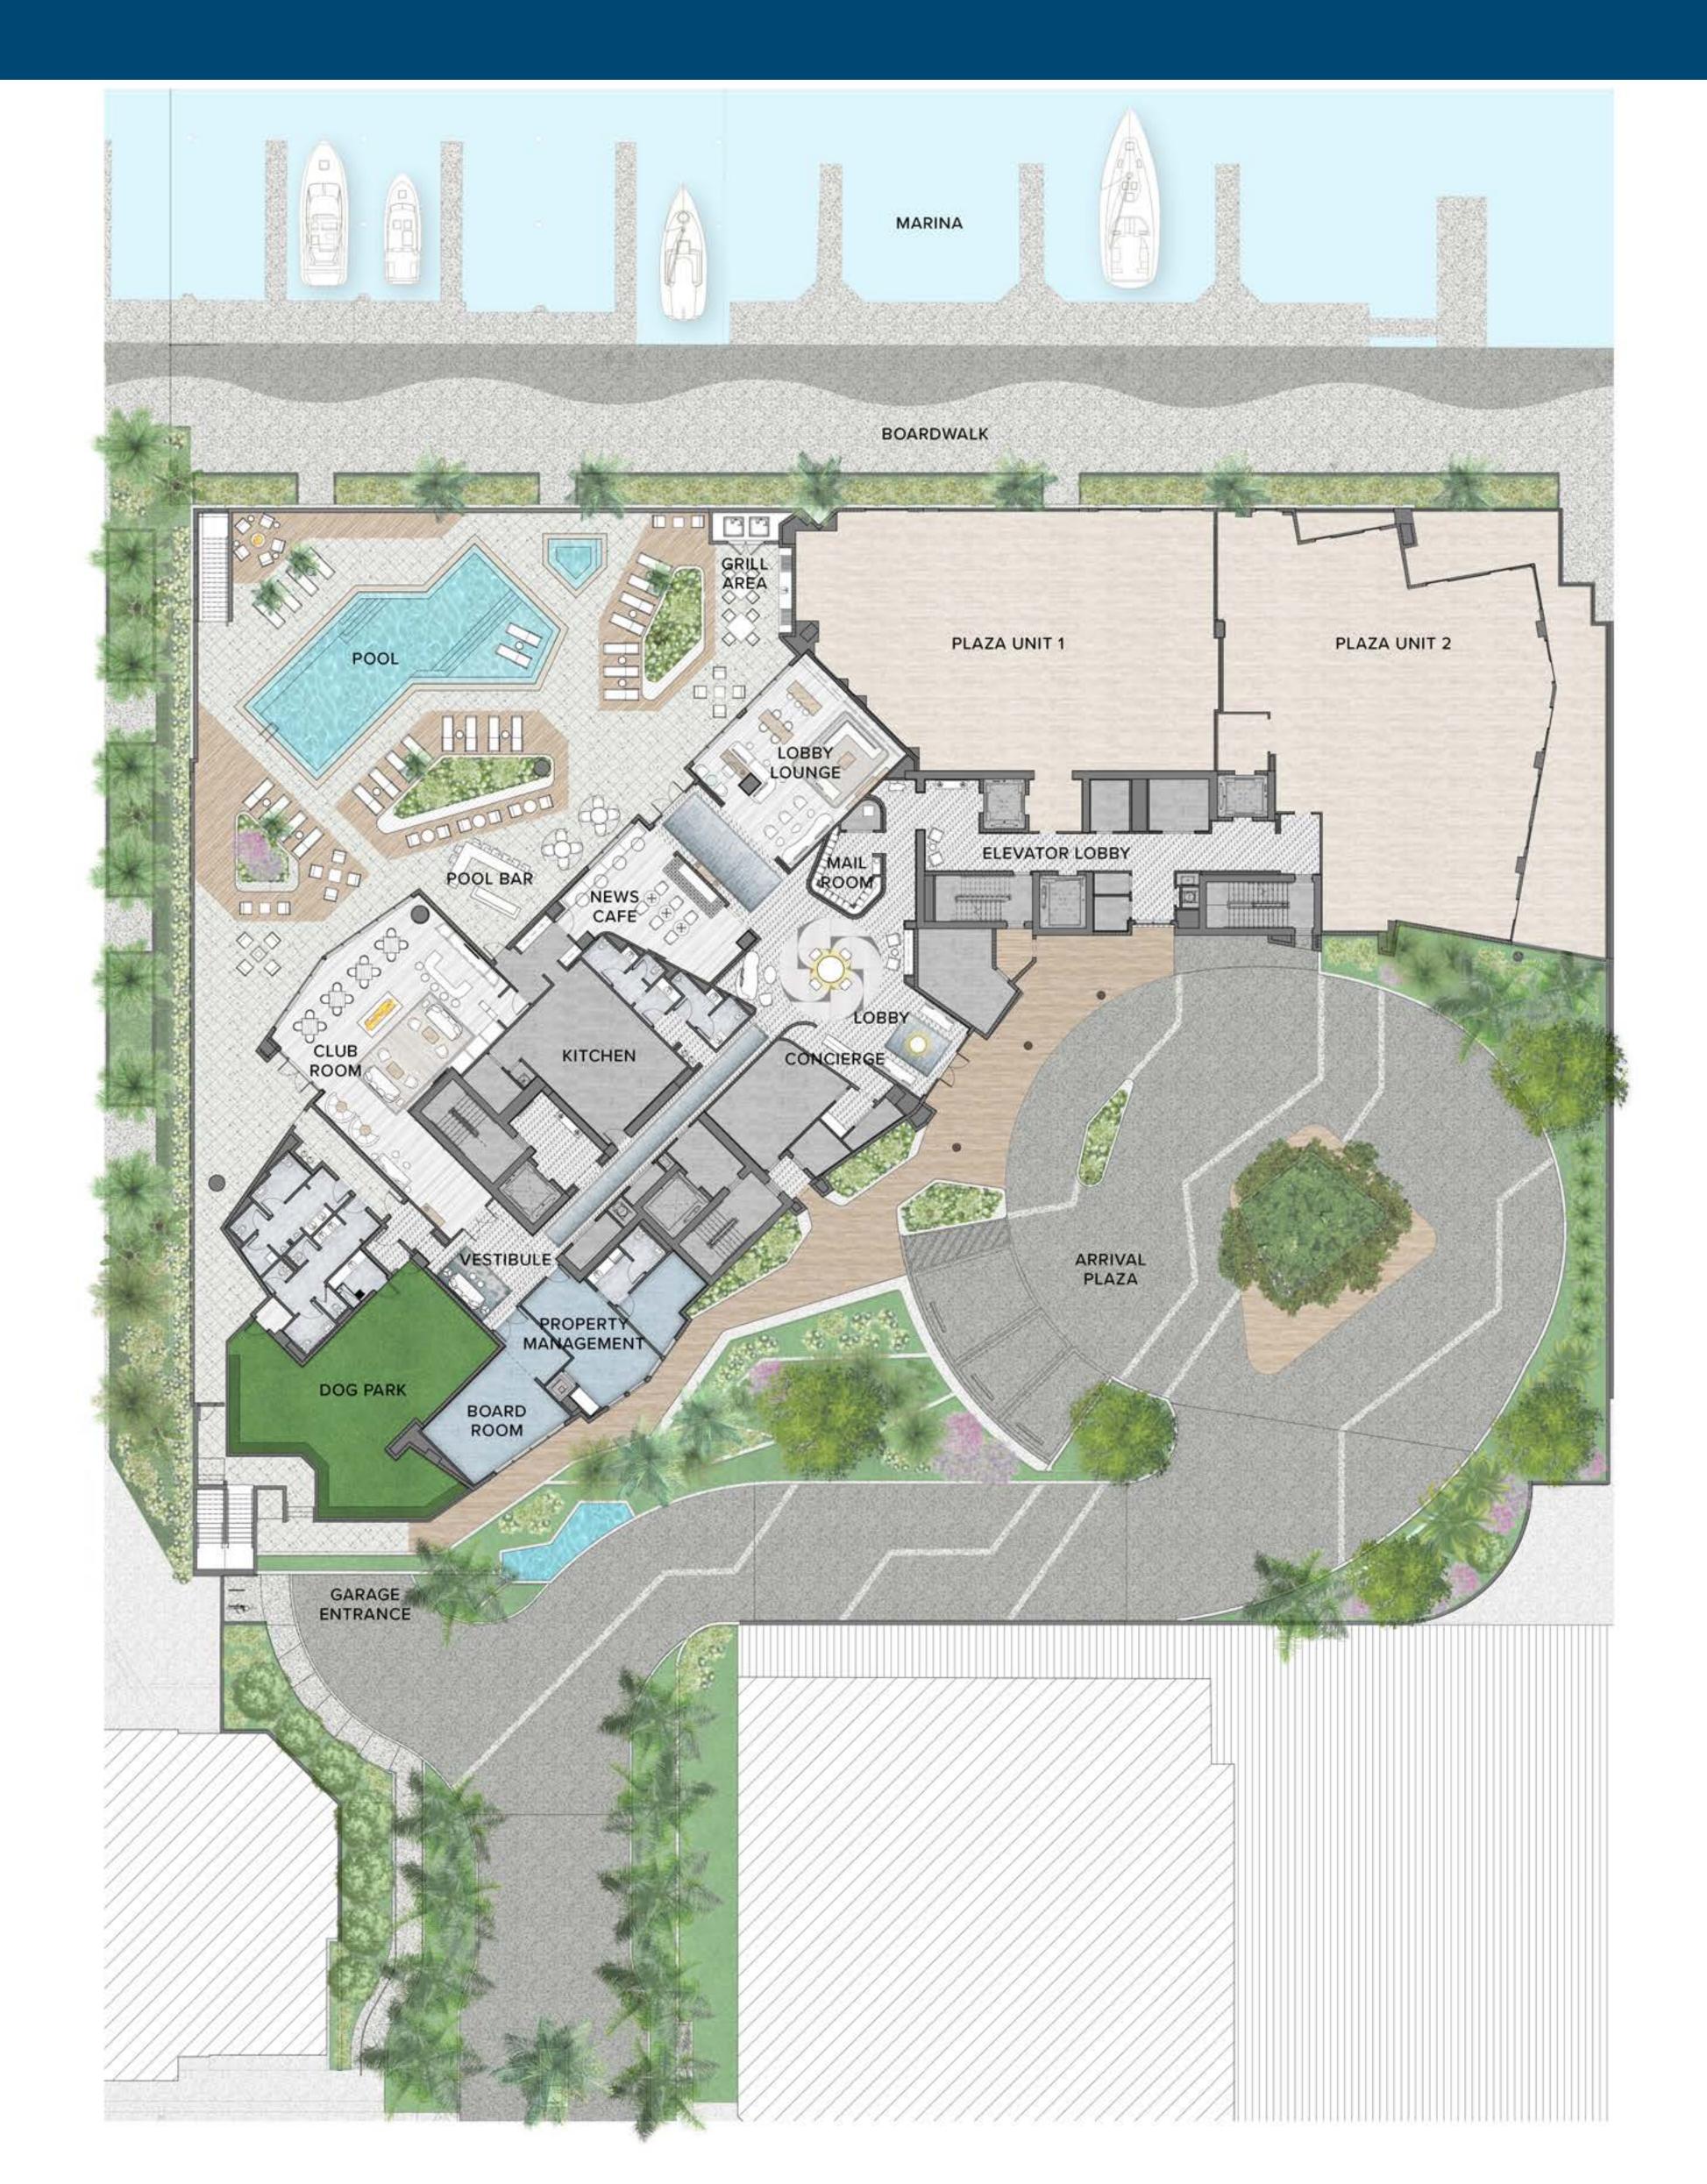

## ARRIVAL & AMENITY SITE PLANS

SARASOTA BAY

()LL 

# Welcome Home to Legendary Splendor

Nestled on a quiet harbor, this private waterside oasis welcomes you into legendary splendor. Entering the stunning, staffed porte-cochere and grand light-filled lobby, you are embraced by serene sophistication and the inimitable style and grace of legendary Ritz-Carlton service. A spectacular waterside amenity terraces invites you to relax on the sun-shelf of a resort-style pool, enjoy lunch in a shady cabana, gather at the bar for a friend-filled happy hour. A tranquil wellness center and state-of-the-art fitness center, with inspiring water views, feature private treatment and training rooms, hot and cold plunge pools, and endless luxury. Resident-only bikes, kayaks, paddleboards await your pleasure, with a lushly landscaped boardwalk leading to a shimmering marina and the adventures of downtown Sarasota and Sarasota Bay beyond.

### ARRIVAL & AMENITY SITE PLANS