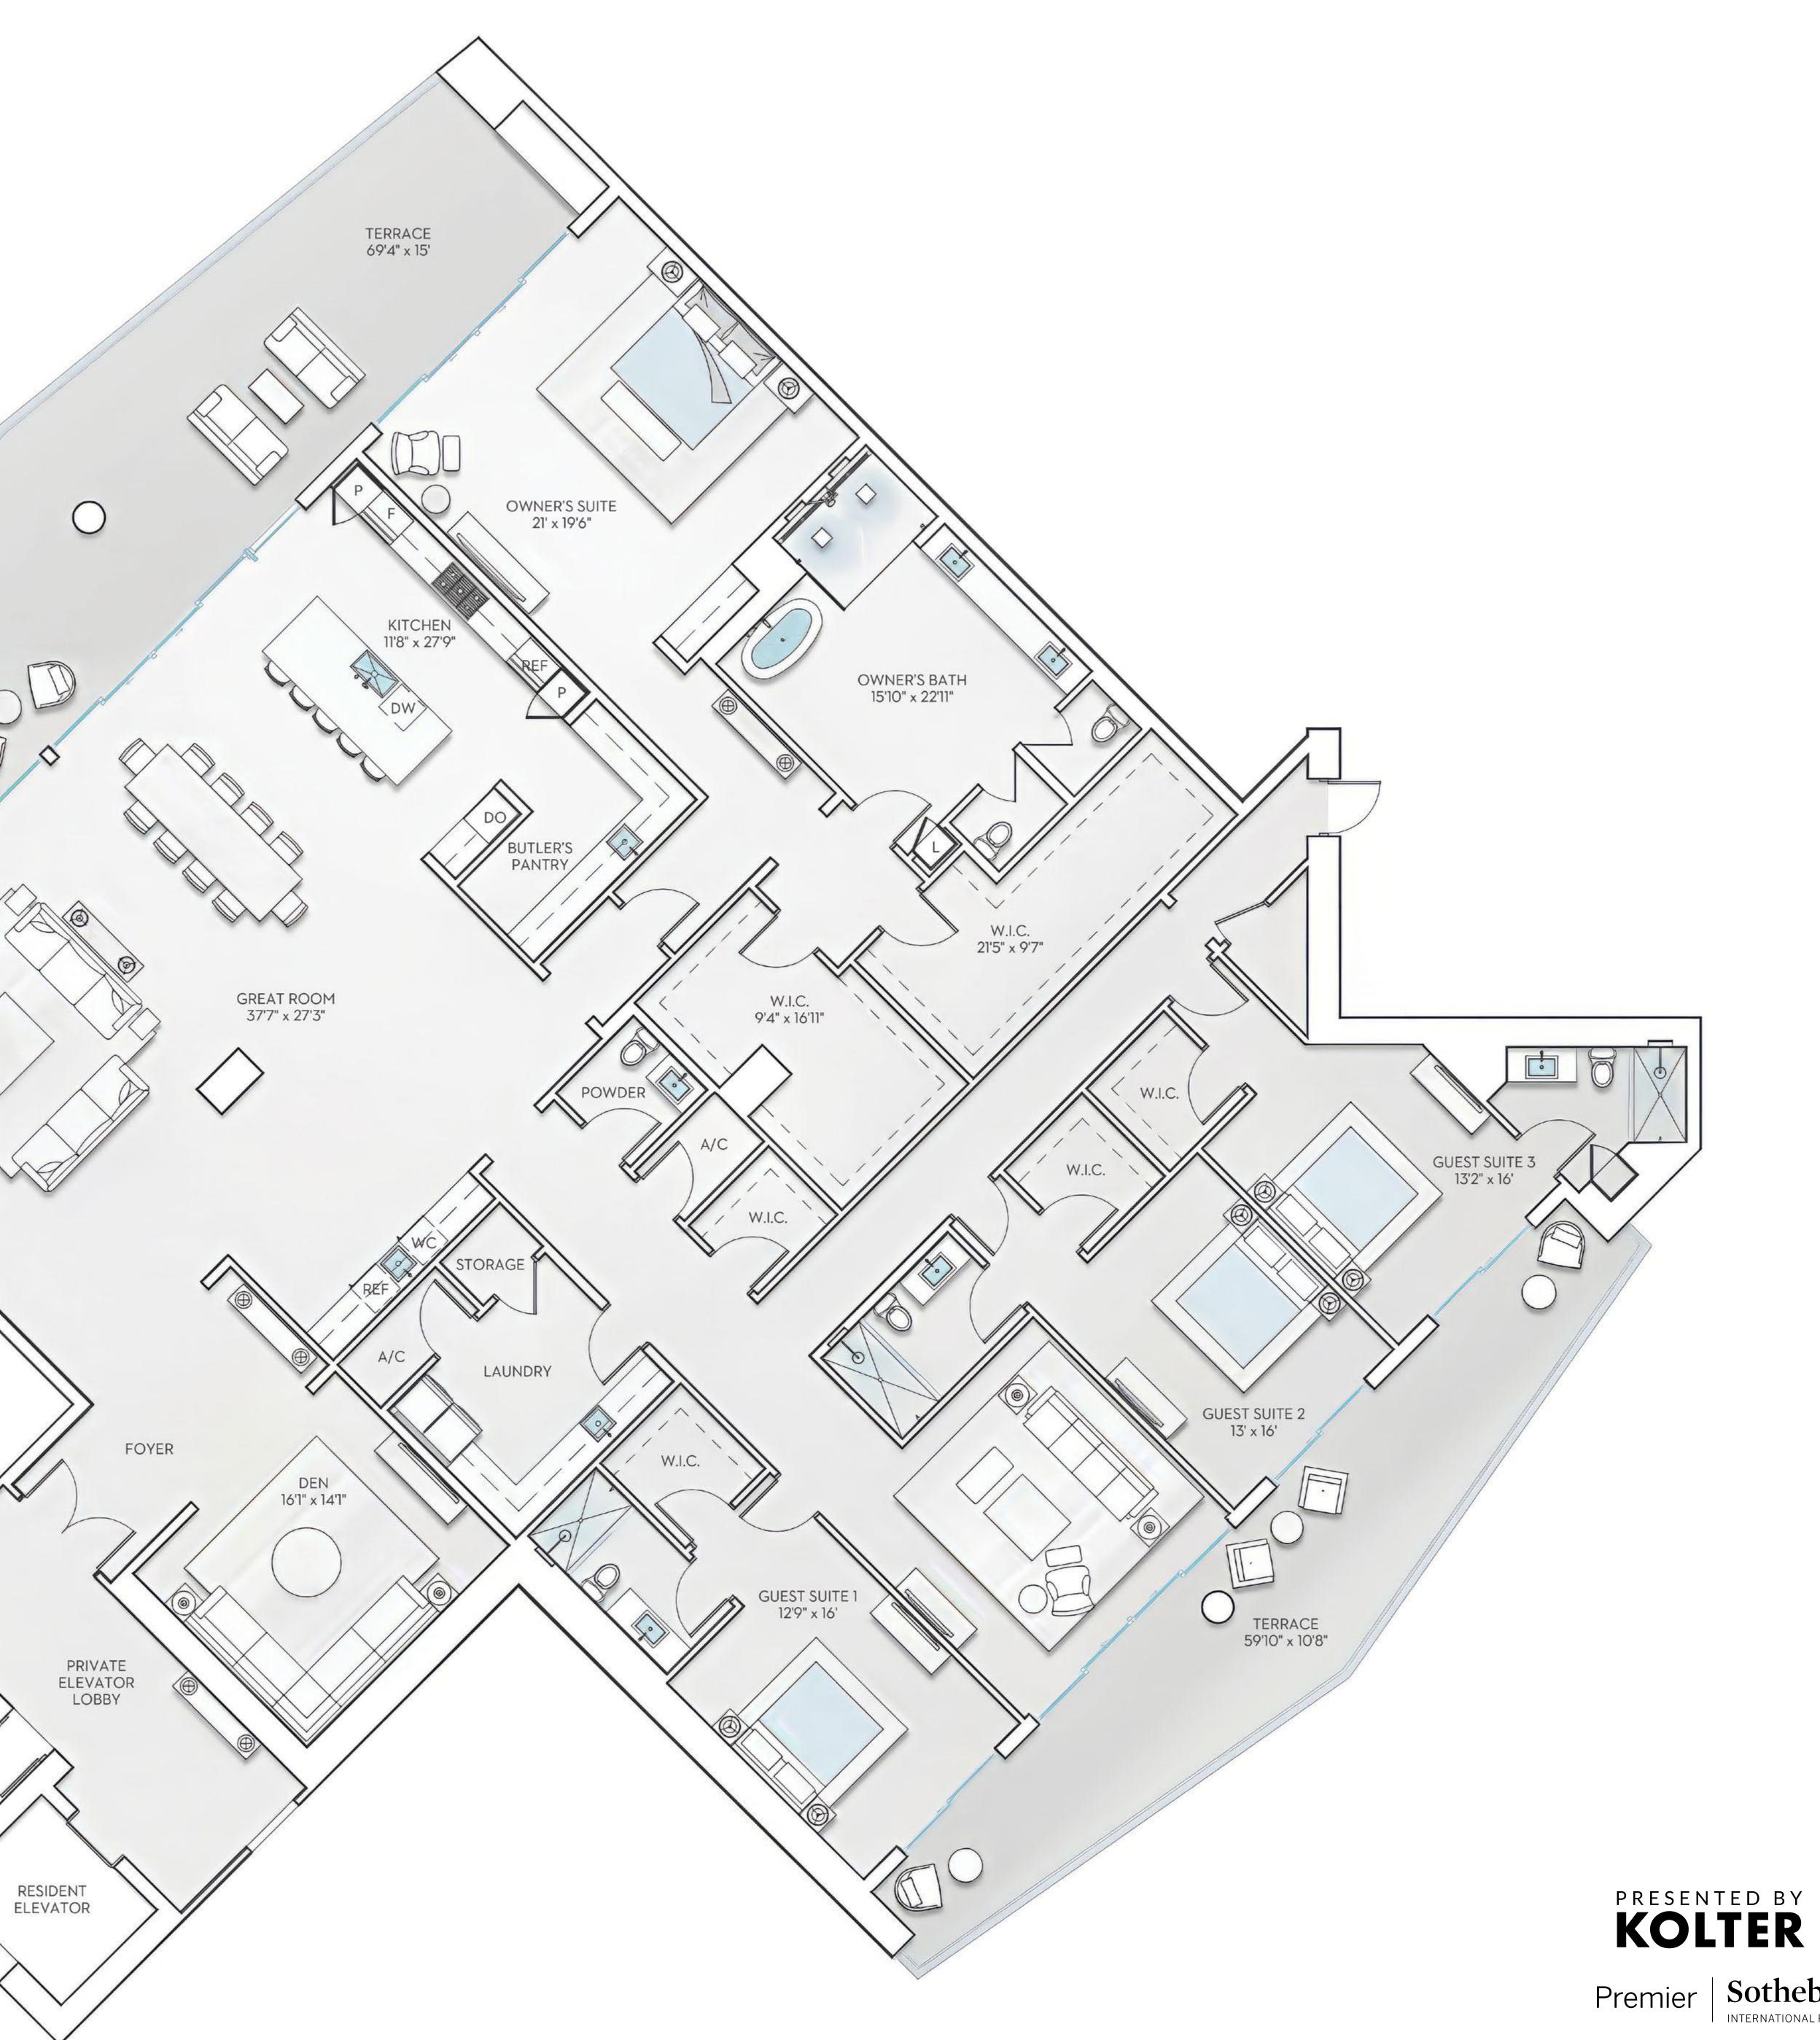

## ESTATE G

4 BEDROOM + 2 DEN | 4.5 BATHROOM

## LEVELS 17 - 20

 $\frown$ 

 $\bigcirc$ 

| INTERIOR | 5,816 | SF |
|----------|-------|----|
| EXTERIOR | 1,373 | SF |
| TOTAL    | 7,189 | SF |

The Ritz-Carlton Residences, Sarasota Bay are not owned, developed or sold by Marriott International, Inc. or its affiliates ("Ritz-Carlton"). KT Sarasota South, LLC uses The Ritz-Carlton marks under a license from Ritz-Carlton, which has not confirmed the accuracy of any of the statements or representations made herein.