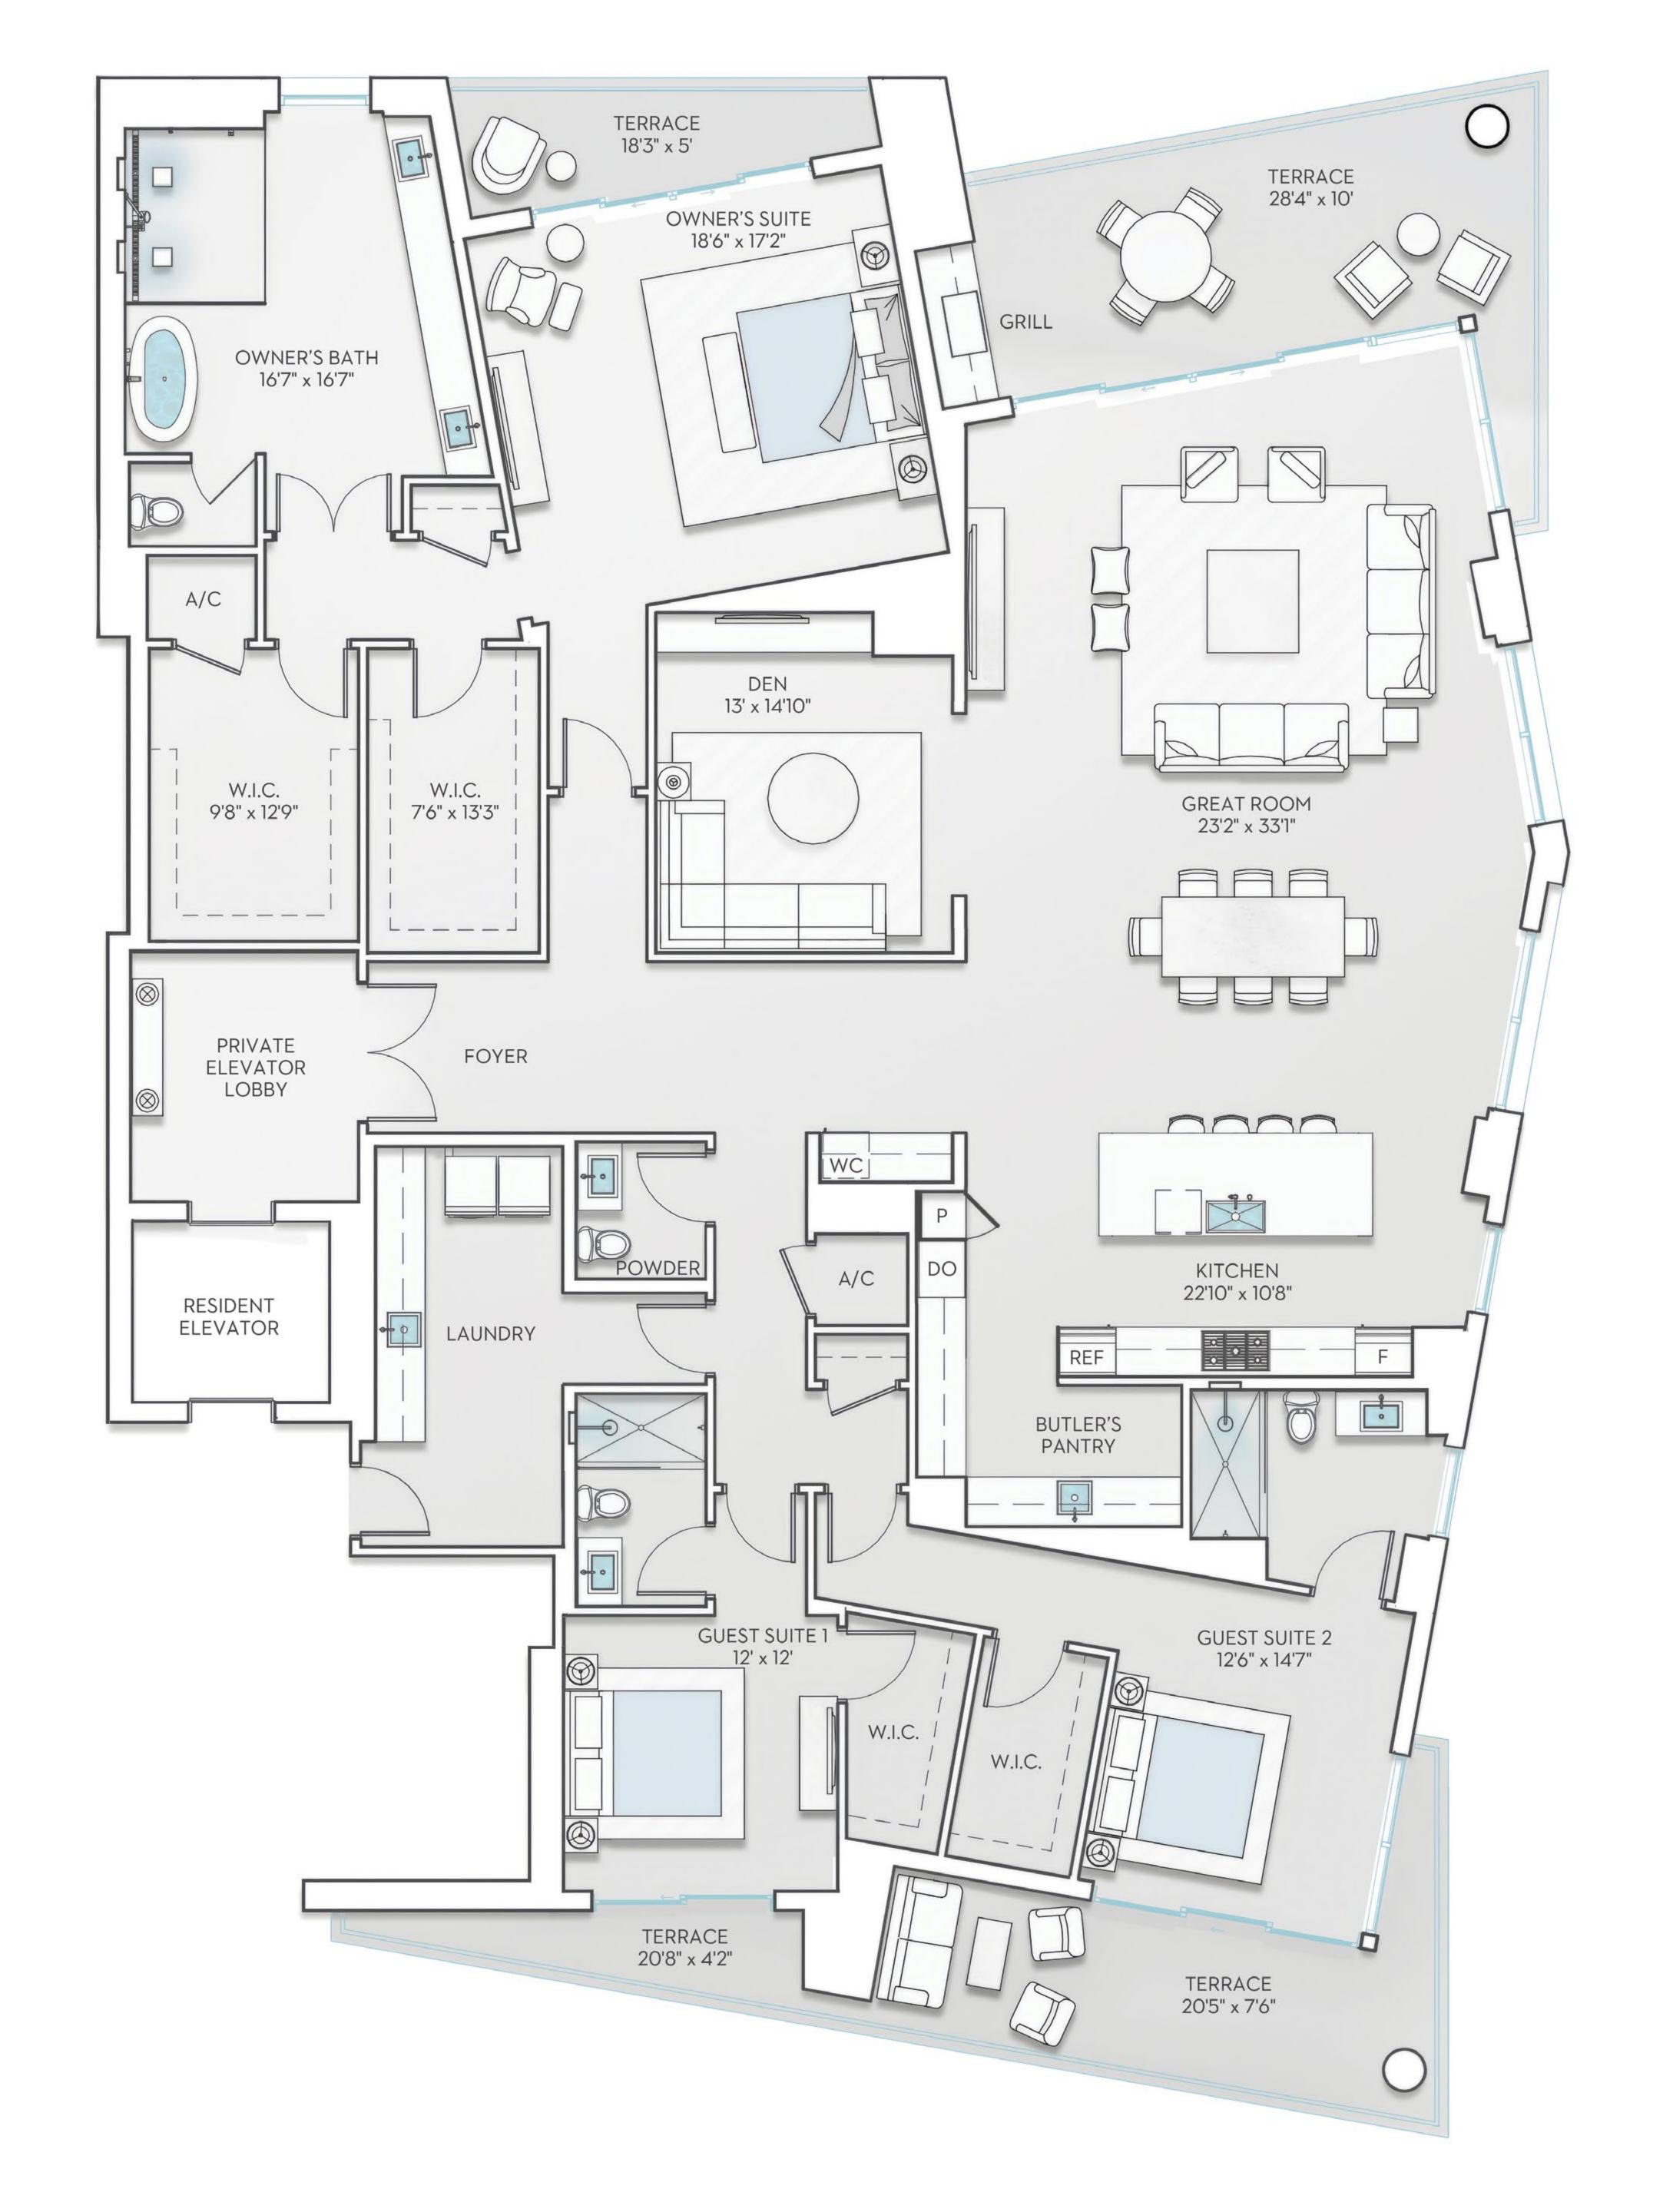

## PENTHOUSE J

3 BEDROOM + DEN | 3.5 BATHROOM

LEVEL 20

INTERIOR 4,001 SF

EXTERIOR 662 SF

4,663 SF TOTAL

The Ritz-Carlton Residences, Sarasota Bay are not owned, developed or sold by Marriott International, Inc. or its affiliates ("Ritz-Carlton"). KT Sarasota South, LLC uses The Ritz-Carlton marks under a license from Ritz-Carlton, which has not confirmed the accuracy of any of the statements or representations made herein.

All dimensions are approximate and all floorplans and development plans are subject to change. There are various methods for calculating the total square footage of a condominium unit, and depending on the method of calculation, the quoted square footage of a condominium unit may vary by more than a nominal amount. The total condominium unit square footages as shown in this brochure are based on the "Architectural Method" of measurement and the exterior perimeter measurements of the condominium unit, which include exterior walls, interior columns and fifty percent of demising walls. These square footage calculations are higher than the interior area space calculations for the condominium units. Please see the Declaration of Condominium for more information.