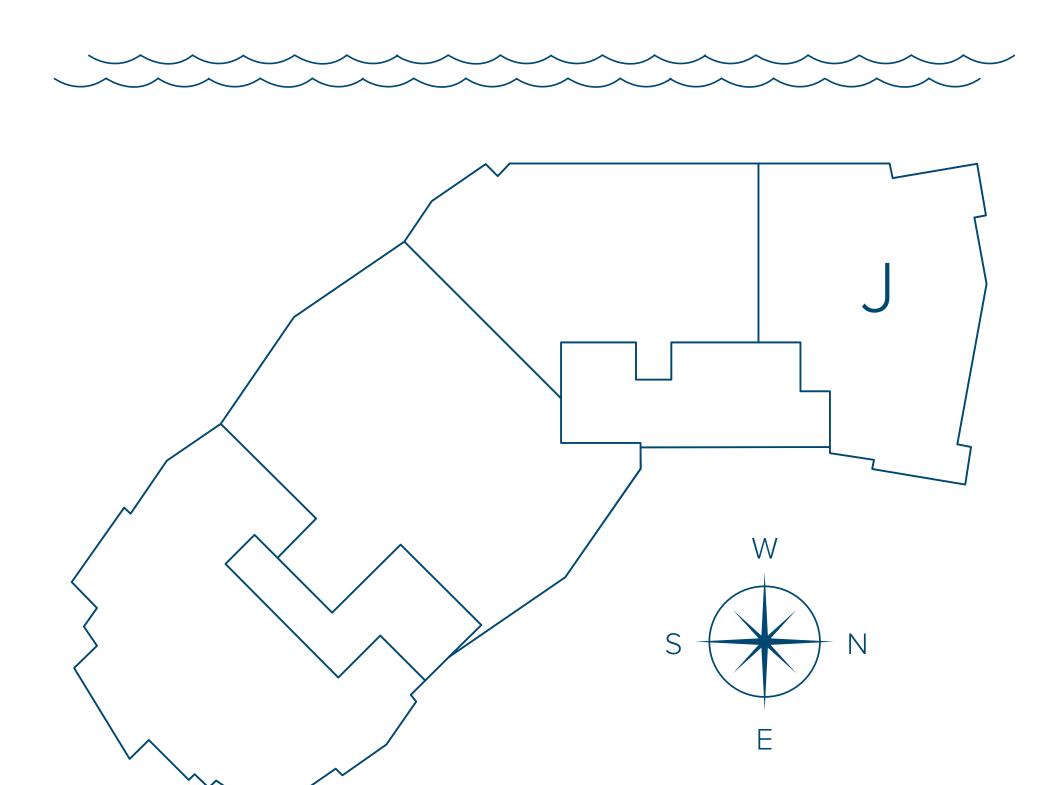

## PENTHOUSE J

3 BEDROOM + DEN | 3.5 BATHROOM

LEVEL 20

INTERIOR 4,001 SF

EXTERIOR 662 SF

4,663 SF TOTAL

The Ritz-Carlton Residences, Sarasota Bay are not owned, developed or sold by Marriott International, Inc. or its affiliates ("Ritz-Carlton"). KT Sarasota South, LLC uses The Ritz-Carlton marks under a license from Ritz-Carlton, which has not confirmed the accuracy of any of the statements or representations made herein.