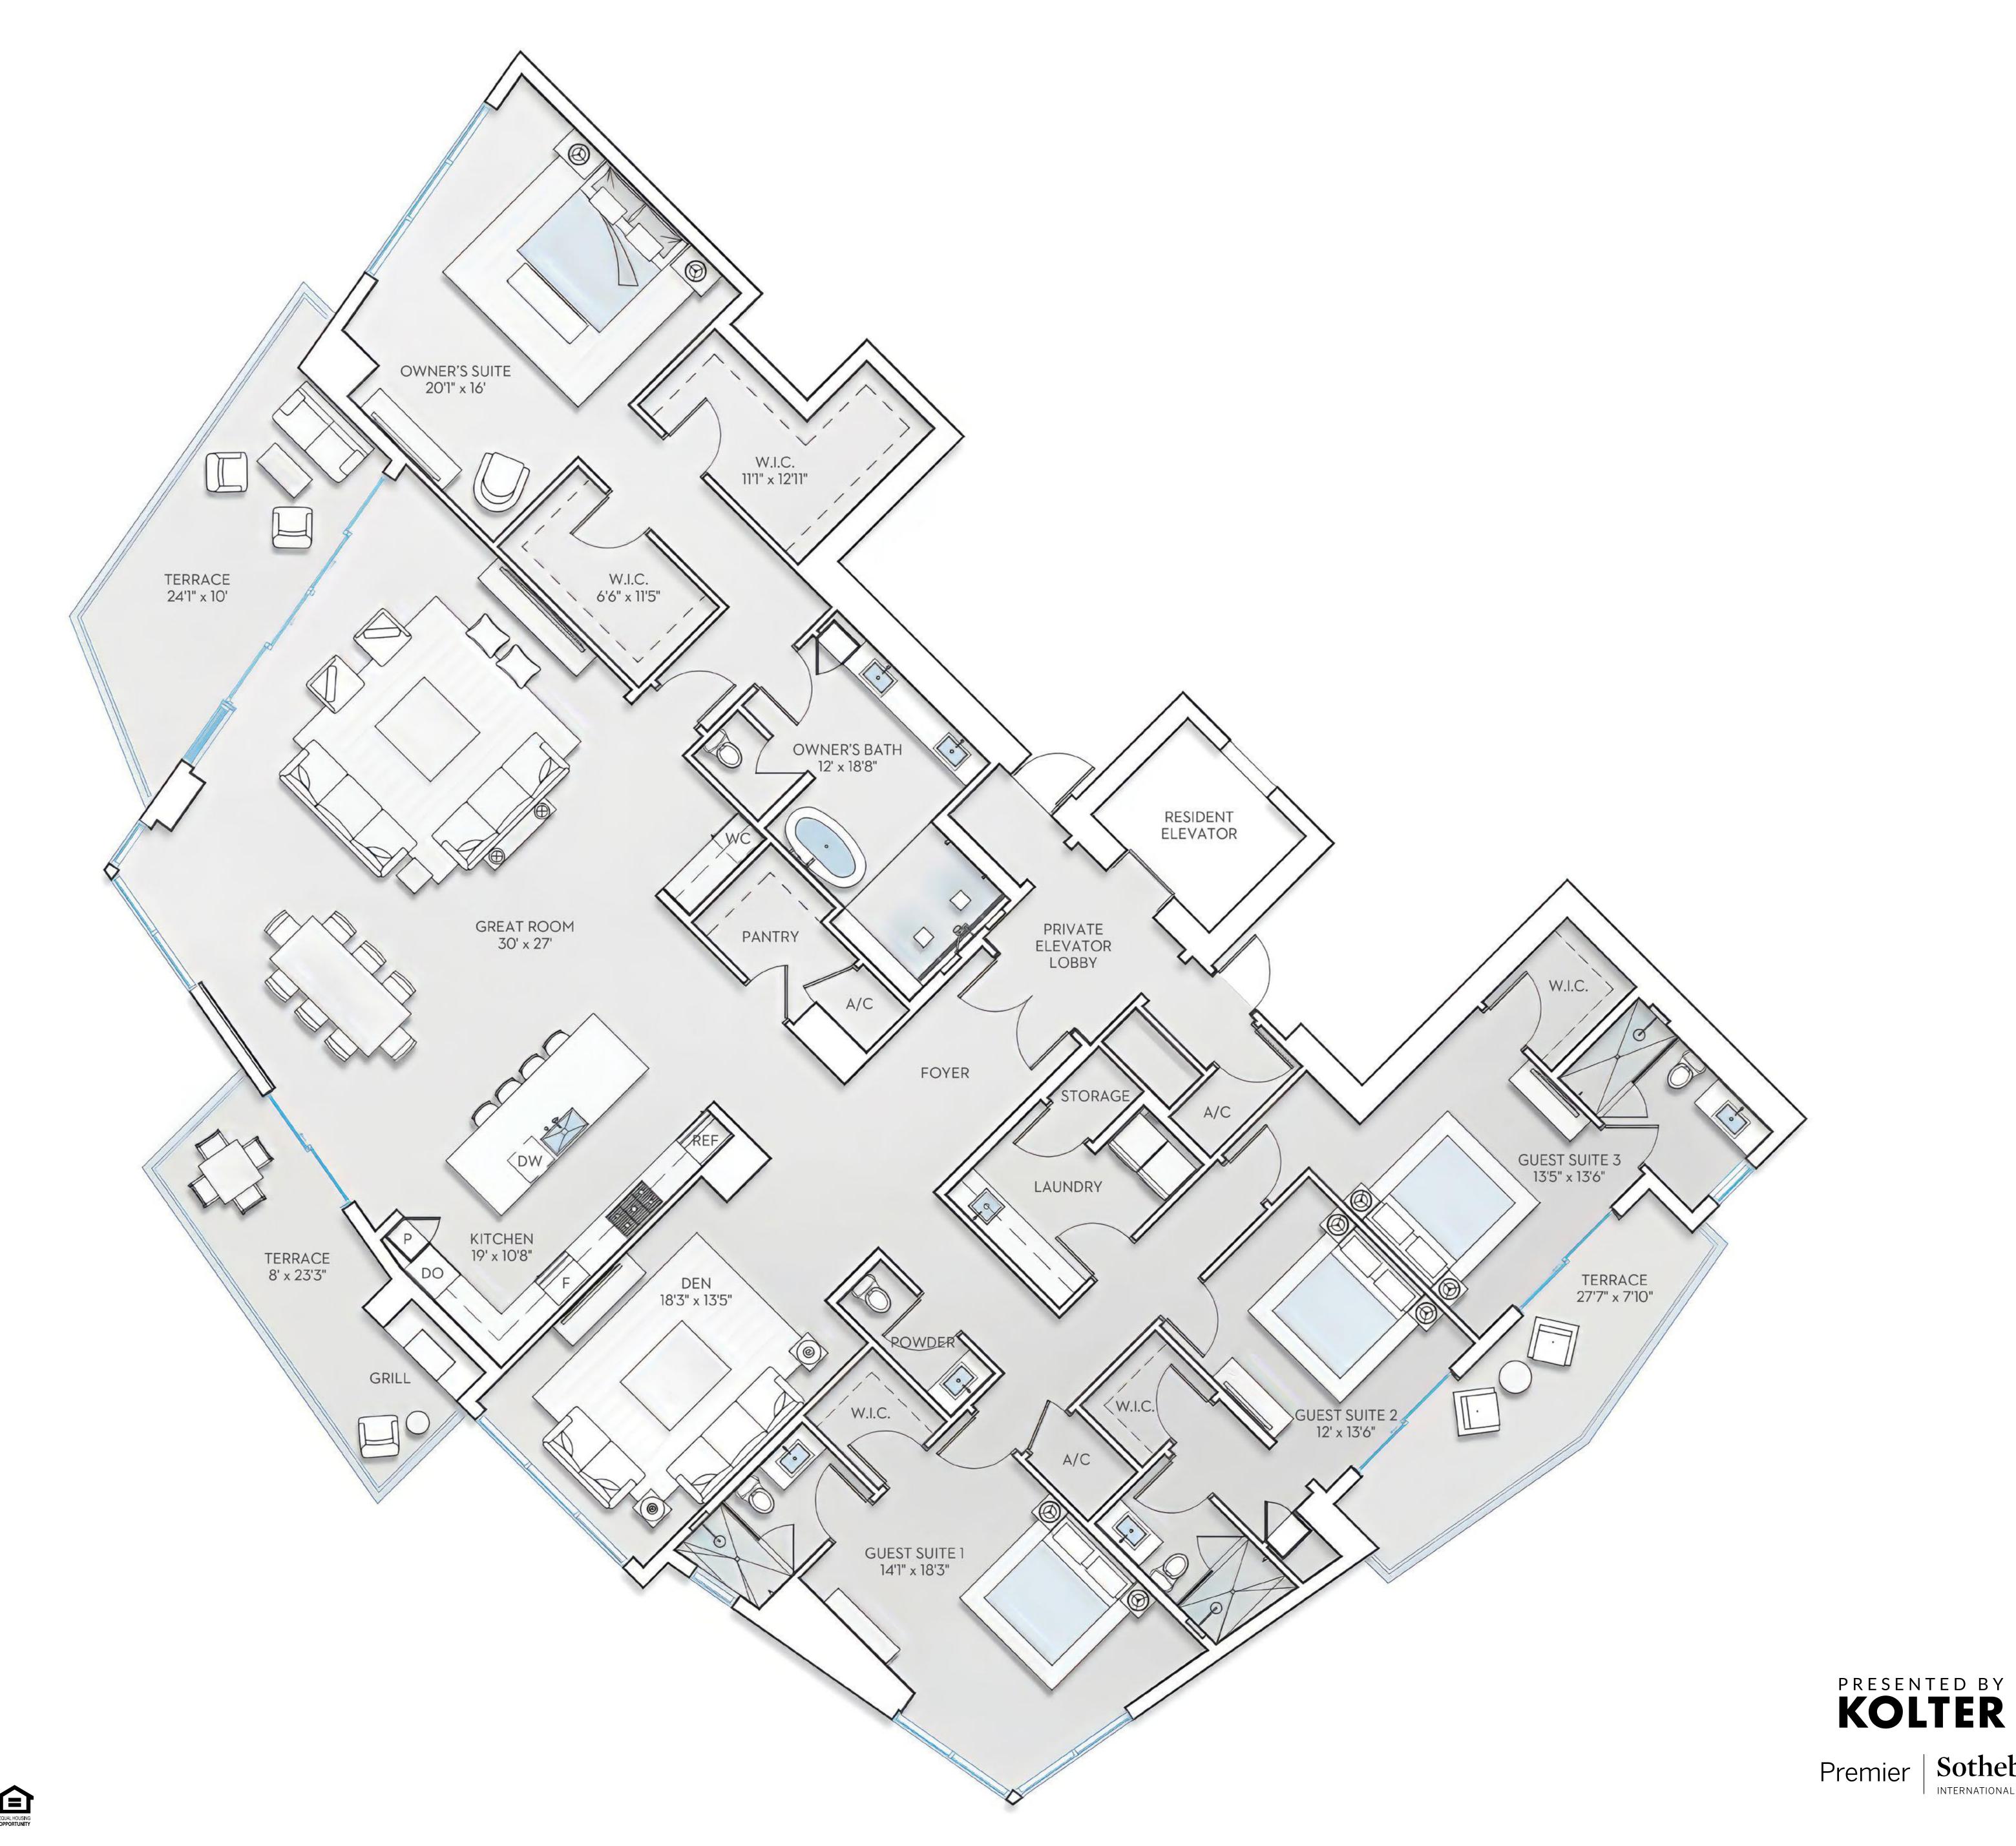

## RESIDENCE A

4 BEDROOM + DEN | 4.5 BATHROOM

LEVEL 3

INTERIOR 4,223 SF

EXTERIOR 598 SF

4,821 SF TOTAL

The Ritz-Carlton Residences, Sarasota Bay are not owned, developed or sold by Marriott International, Inc. or its affiliates ("Ritz-Carlton"). KT Sarasota South, LLC uses The Ritz-Carlton marks under a license from Ritz-Carlton, which has not confirmed the accuracy of any of the statements or representations made herein.

All dimensions are approximate and all floorplans and development plans are subject to change. There are various methods for calculating the total square footage of a condominium unit, and depending on the method of calculation, the quoted square footage of a condominium unit may vary by more than a nominal amount. The total condominium unit square footages as shown in this brochure are based on the "Architectural Method" of measurement and the exterior perimeter measurements of the condominium unit, which include exterior walls, interior columns and fifty percent of demising walls. These square footage calculations are higher than the interior area space calculations for the condominium units. Please see the Declaration of Condominium for more information.