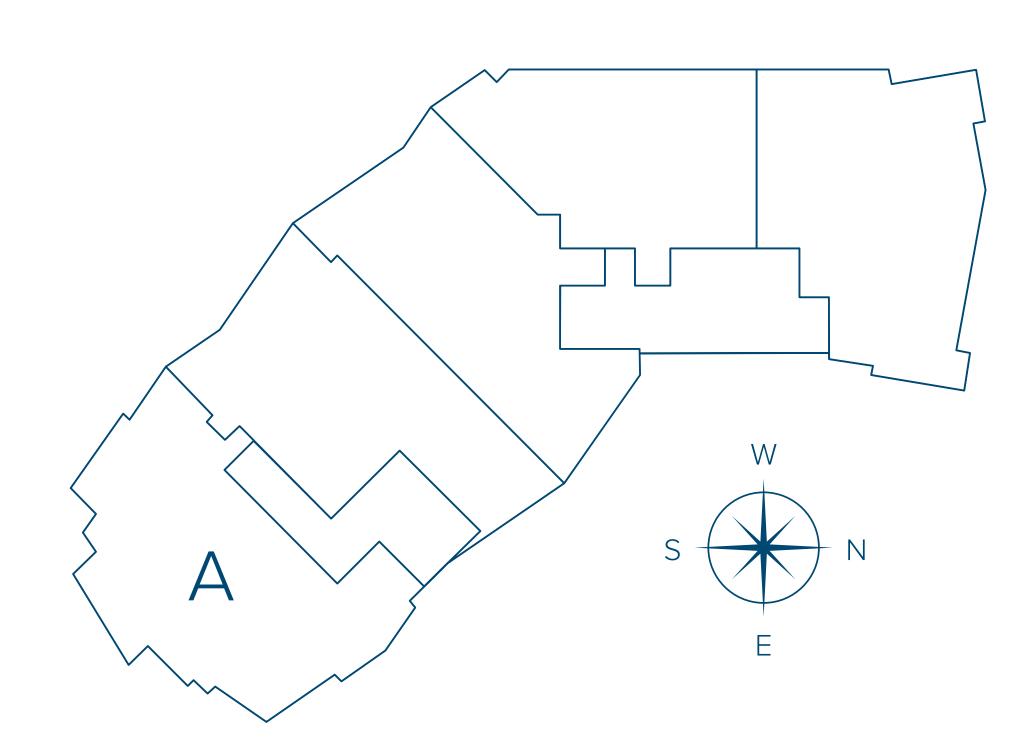

## RESIDENCE A

4 BEDROOM + DEN | 4.5 BATHROOM

LEVEL 3

INTERIOR 4,223 SF

EXTERIOR 598 SF

4,821 SF TOTAL

The Ritz-Carlton Residences, Sarasota Bay are not owned, developed or sold by Marriott International, Inc. or its affiliates ("Ritz-Carlton"). KT Sarasota South, LLC uses The Ritz-Carlton marks under a license from Ritz-Carlton, which has not confirmed the accuracy of any of the statements or representations made herein.