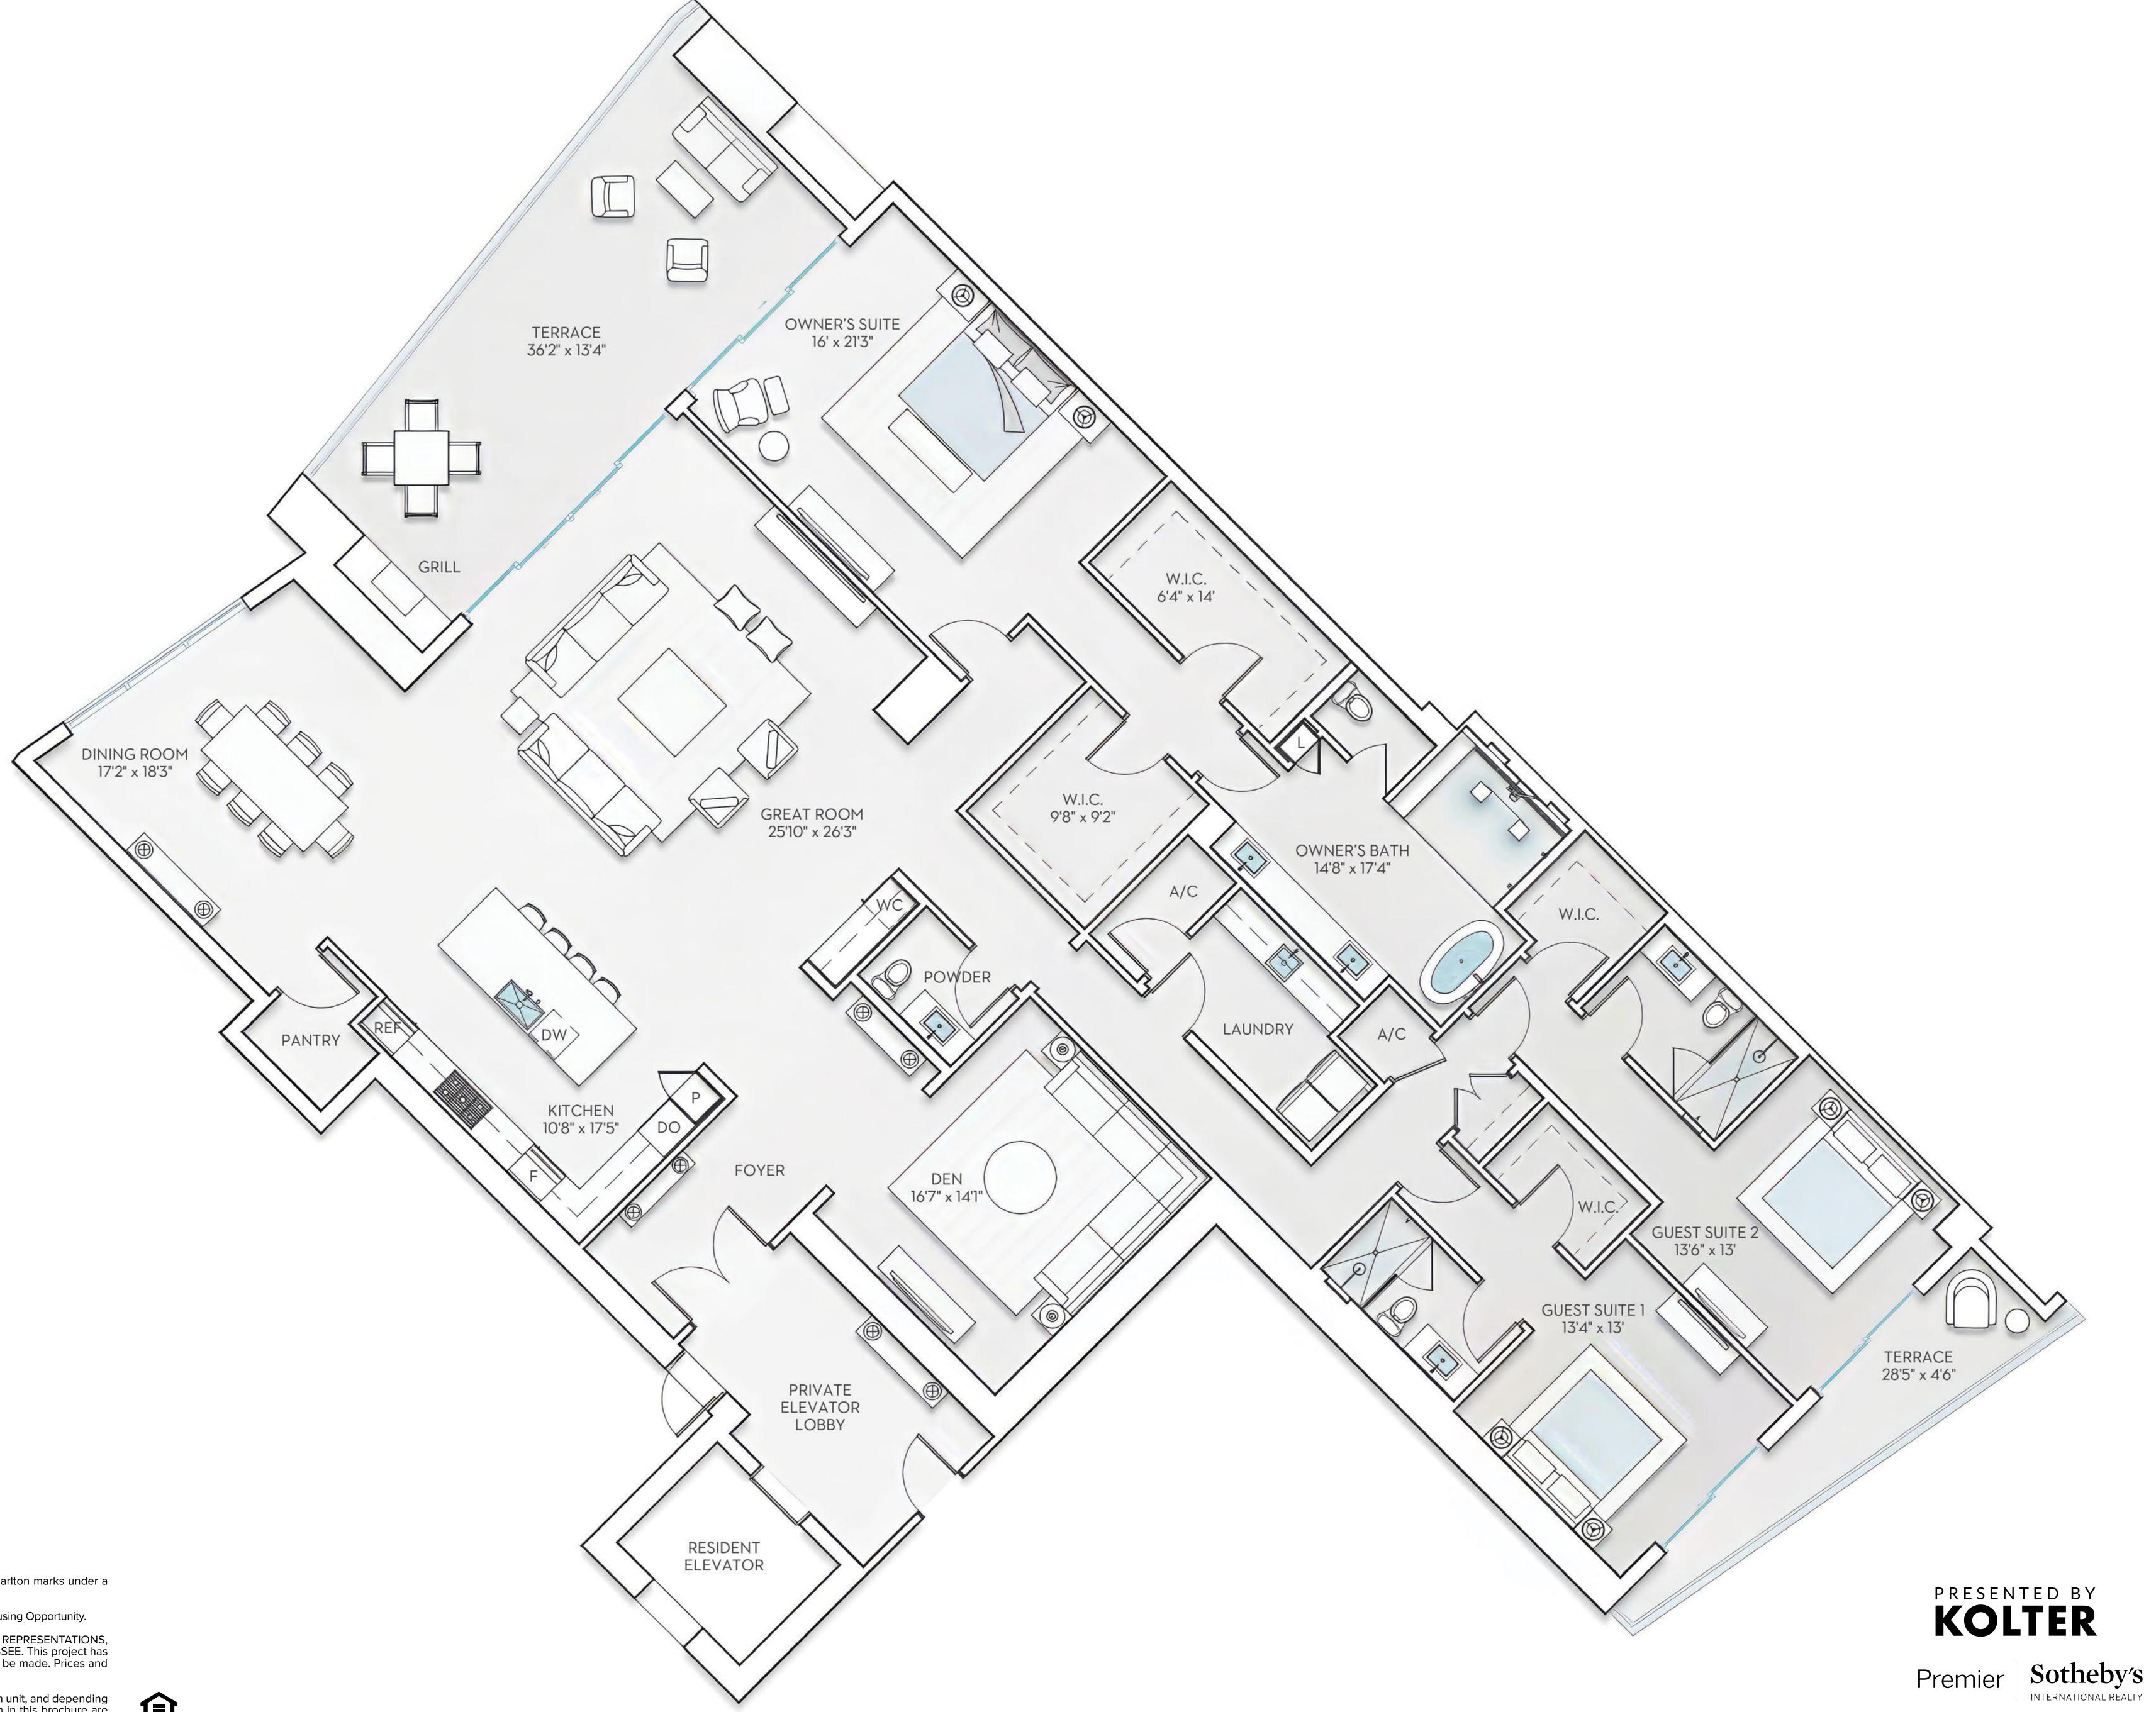

## RESIDENCE B

3 BEDROOM + DEN | 3.5 BATHROOM

LEVELS 4 - 16

INTERIOR 3,984 SF

EXTERIOR 576 SF

TOTAL 4,560 SF

The Ritz-Carlton Residences, Sarasota Bay are not owned, developed or sold by Marriott International, Inc. or its affiliates ("Ritz-Carlton"). KT Sarasota South, LLC uses The Ritz-Carlton marks under a license from Ritz-Carlton, which has not confirmed the accuracy of any of the statements or representations made herein.