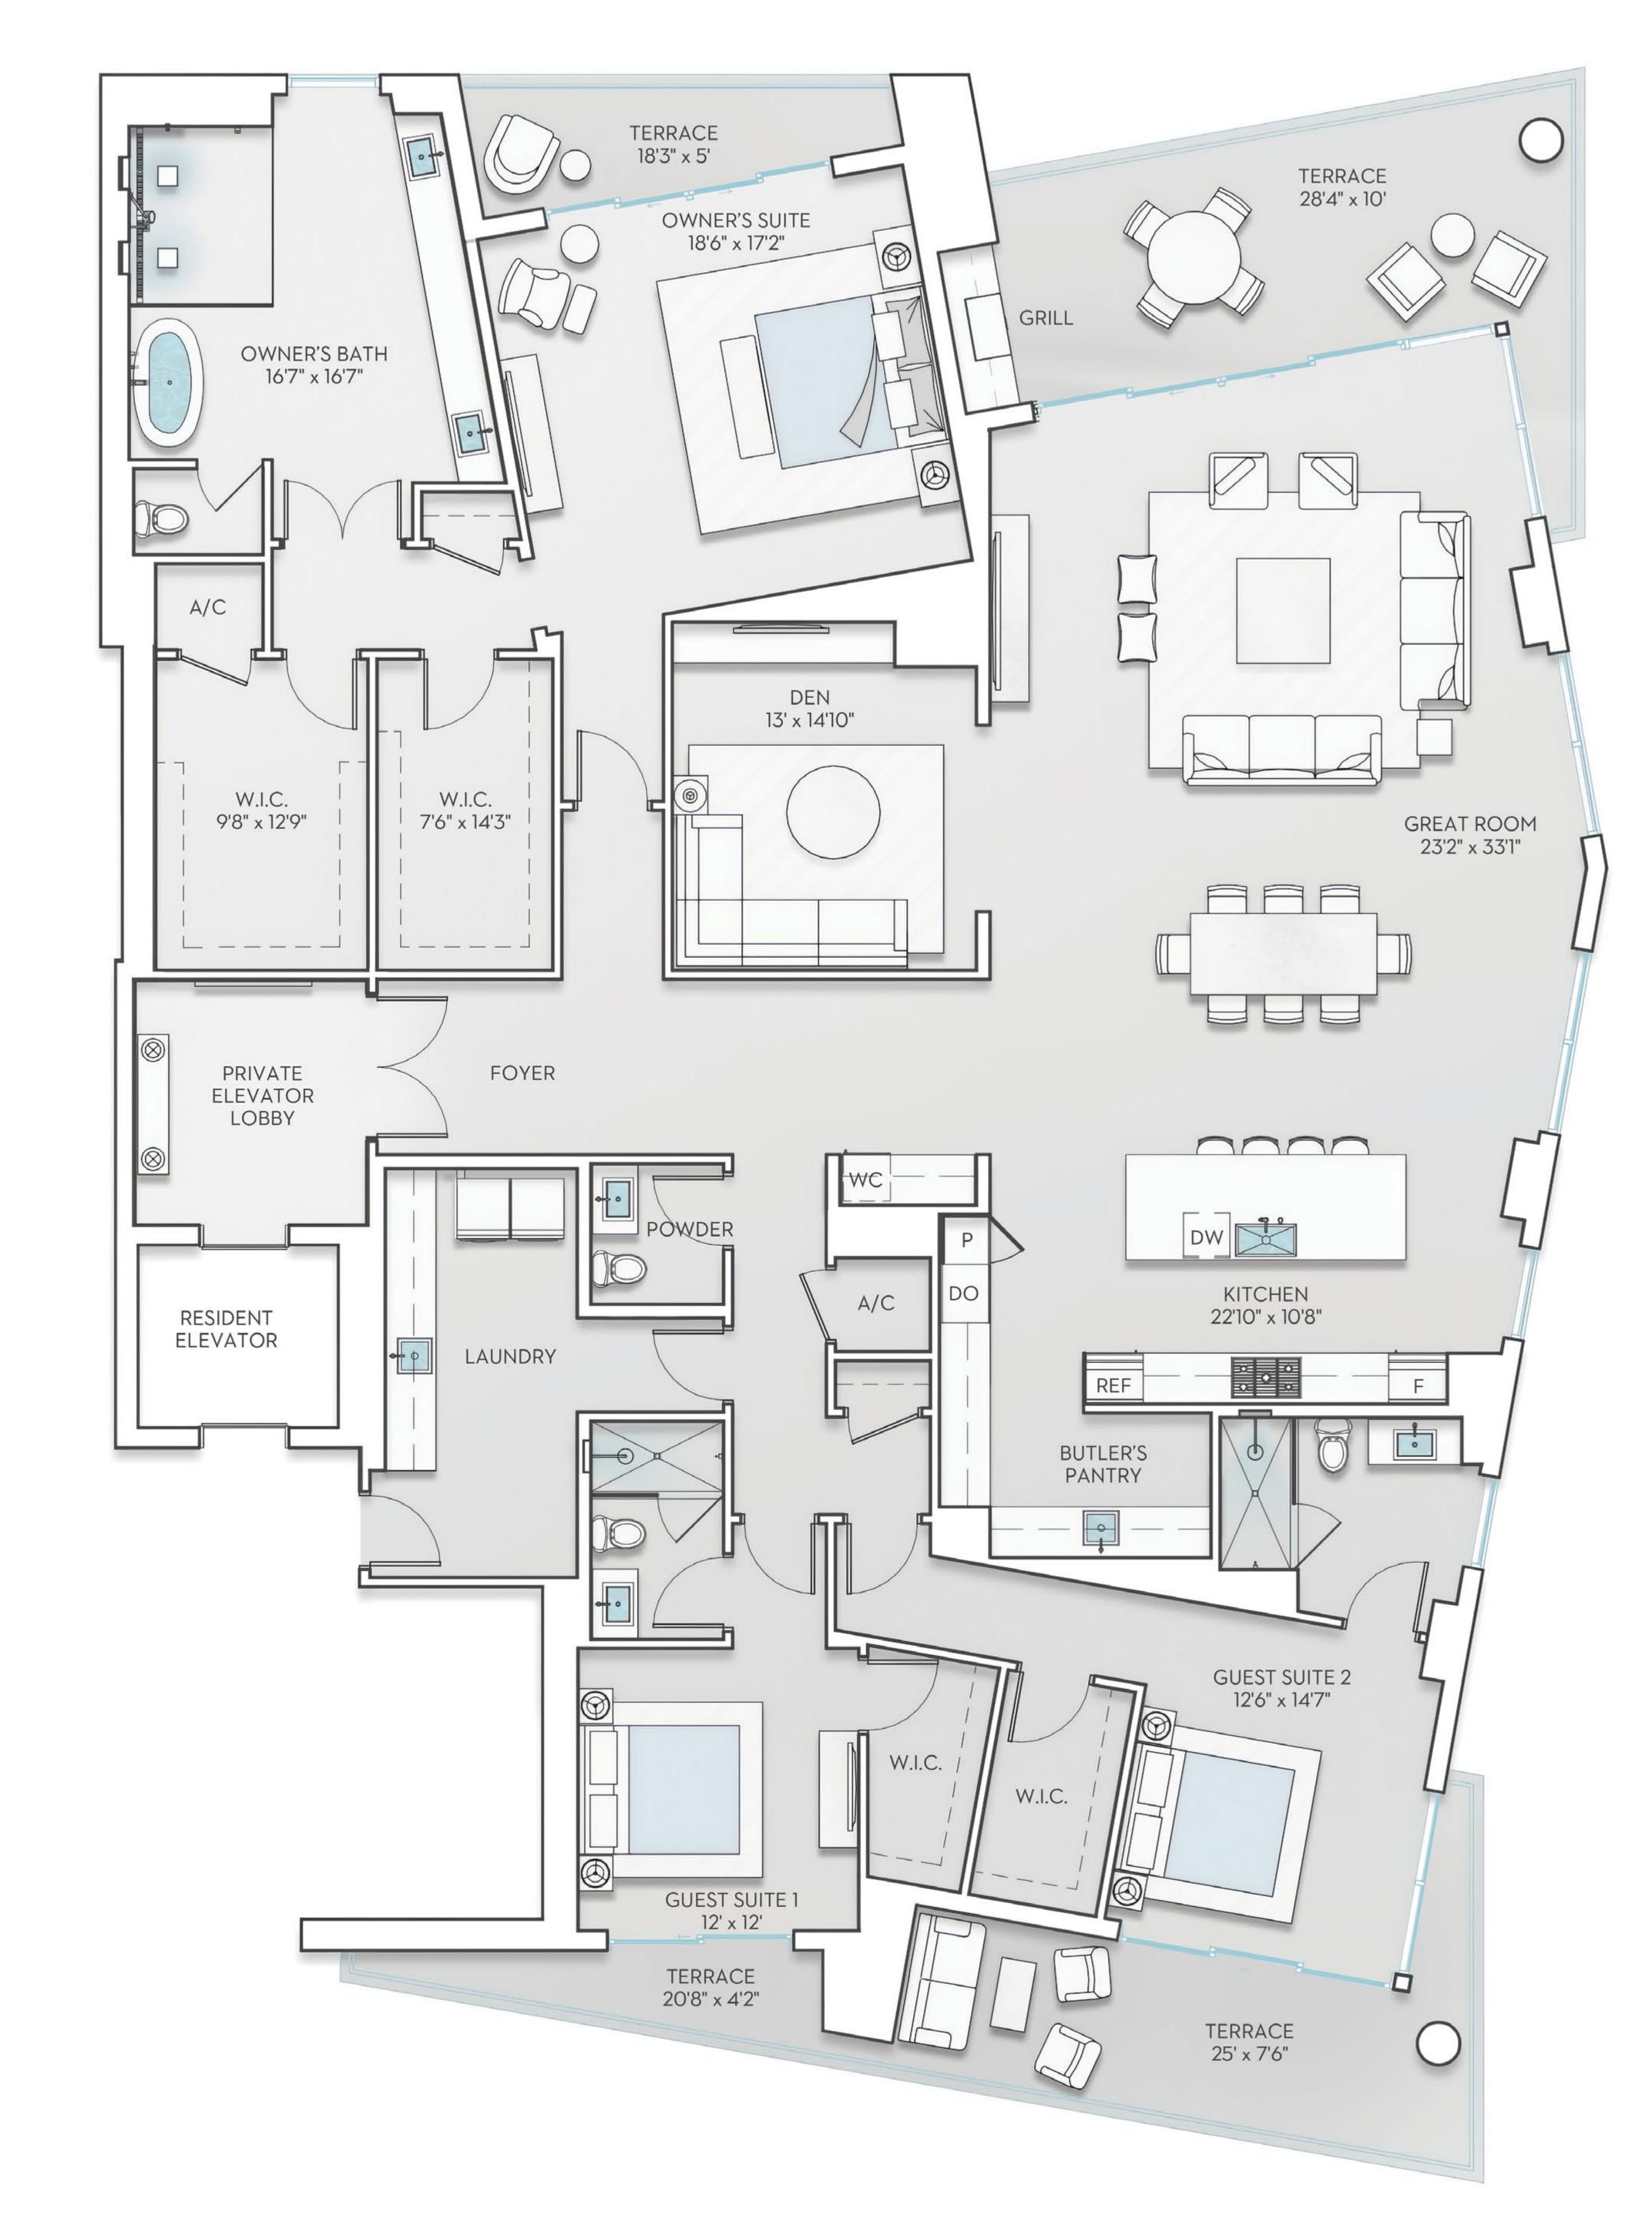

## RESIDENCE

3 BEDROOM + DEN | 3.5 BATHROOM

LEVELS 4 - 16

INTERIOR 4,001 SF

EXTERIOR 662 SF

TOTAL 4,663 SF

The Ritz-Carlton Residences, Sarasota Bay are not owned, developed or sold by Marriott International, Inc. or its affiliates ("Ritz-Carlton"). KT Sarasota South, LLC uses The Ritz-Carlton marks under a license from Ritz-Carlton, which has not confirmed the accuracy of any of the statements or representations made herein.

All dimensions are approximate and all floorplans and development plans are subject to change. There are various methods for calculating the total square footage of a condominium unit, and depending on the method of calculation, the quoted square footage of a condominium unit may vary by more than a nominal amount. The total condominium unit square footages as shown in this brochure are based on the "Architectural Method" of measurement and the exterior perimeter measurements of the condominium unit, which include exterior walls, interior columns and fifty percent of demising walls. These square footage calculations are higher than the interior area space calculations for the condominium units. Please see the Declaration of Condominium for more information.