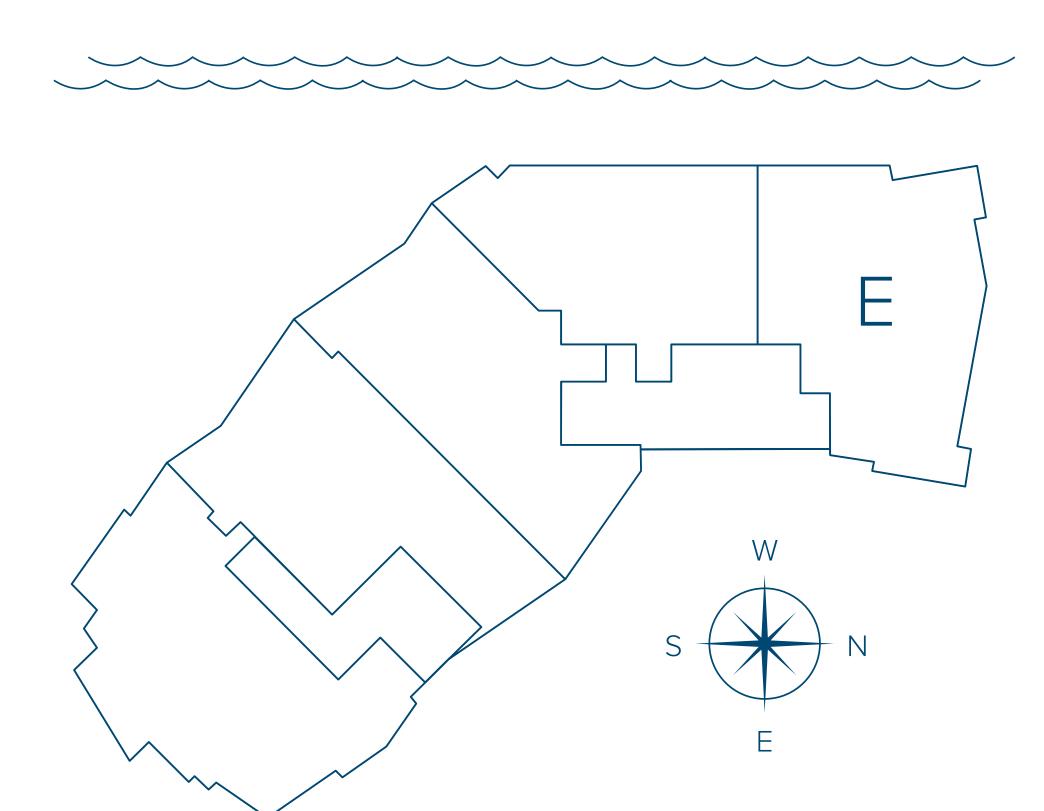

## RESIDENCE

3 BEDROOM + DEN | 3.5 BATHROOM

LEVELS 4 - 16

INTERIOR 4,001 SF

EXTERIOR 662 SF

TOTAL 4,663 SF

The Ritz-Carlton Residences, Sarasota Bay are not owned, developed or sold by Marriott International, Inc. or its affiliates ("Ritz-Carlton"). KT Sarasota South, LLC uses The Ritz-Carlton marks under a license from Ritz-Carlton, which has not confirmed the accuracy of any of the statements or representations made herein.