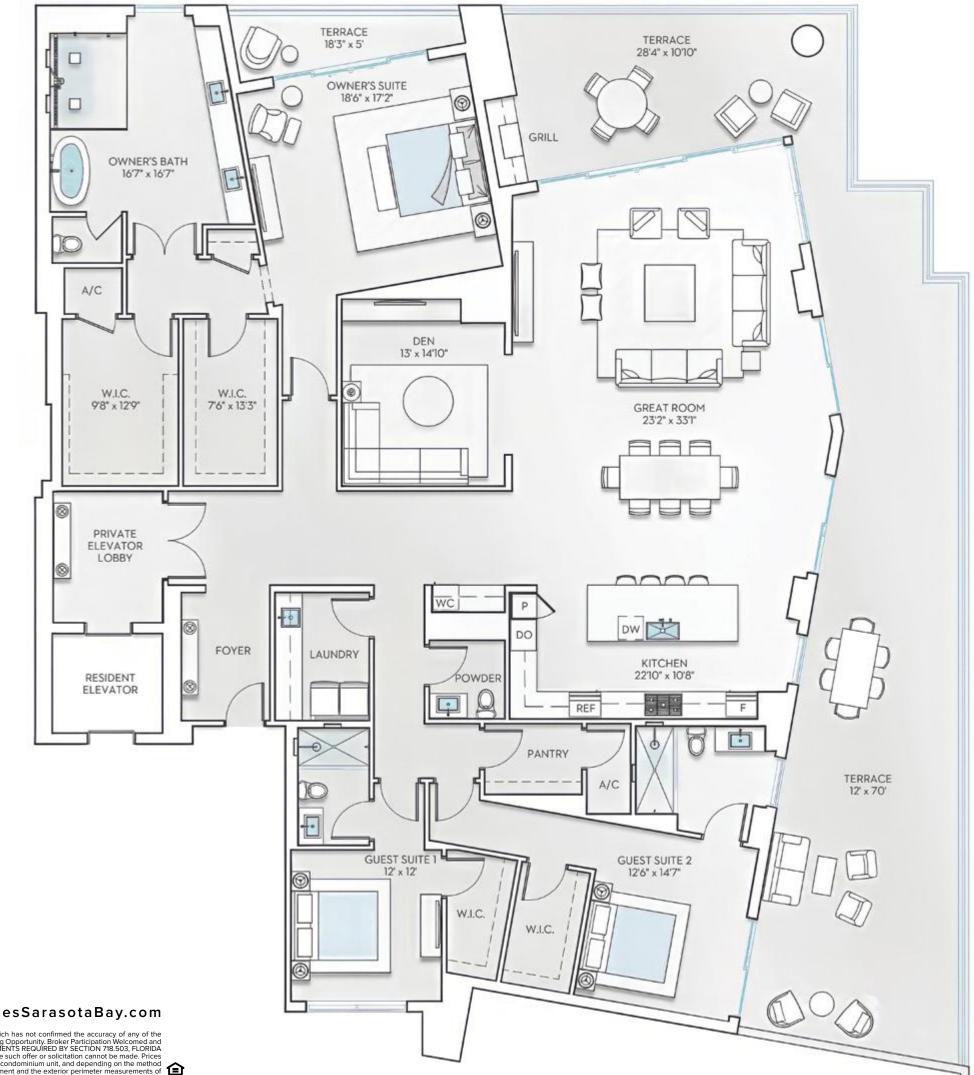

## PLAZA 2

3 BEDROOM + DEN | 3.5 BATHROOM

LEVEL 3

INTERIOR 3,929 SF EXTERIOR 1,425 SF TOTAL 5,354 SF

The ResidencesSarasotaBay.com

The Ritz-Carlton Residences, Sarasota Bay are not owned, developed or sold by Marriott International, Inc. or its affiliates ("Ritz-Carlton"). KT Sarasota South, LLC uses The Ritz-Carlton marks under a license from Ritz-Carlton, which has not confirmed the accuracy of any of the statements or representations made herein. Sotheby's International Realty logo are registered service marks used with permission. Each office is independently owned and operated. Equal Housing Opportunity. Broker Participation Welcomed and Encouraged. ORAL REPRESENTATIONS CANNOT BE RELIED UPON AS CORRECTLY STATING REPRESENTATIONS, MAKE REFERENCE TO THIS BROCHURE AND TO THE DOCUMENTS REQUIRED BY SECTION 78.503, FLORIDA STATUTES, TO BE FURNISHED BY A SELLER TO A BUYER OR LESSEE. This project has been filled in the state of Florida and no other state. This is not an offer to sell or solicitation of offers to buy the condominium units in states where such offer or solicitation cannot be made. Prices and availability are subject to change at any time without notice. All dimensions are approximate and all floorplans and development plans are subject to change. There are various methods for calculating the total square footage of a condominium unit may vary by more than a nominal amount. The total condominium unit may vary by more than a nominal amount. The total condominium unit may vary by more than a nominal amount. The total condominium unit, and depending on the method of calculation. He quoted square footage of a condominium unit may vary by more than a nominal amount. The total condominium unit may vary by more than a nominal amount. The total condominium unit may vary by more than a nominal amount. The total condominium unit may vary by more than a nominal amount. The total condominium unit may vary by more than a nominal amount. The total condominium unit may vary by more than a nominal amount. The total condominium unit may vary by more than a nominal amount. The total condominium unit may vary by more than a nominal amount. The tota