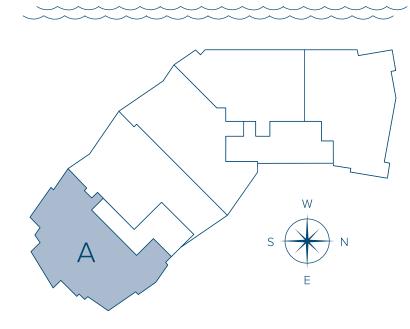

## RESIDENCE A

4 BEDROOM + DEN | 4.5 BATHROOM

LEVELS 4 - 16

4,223 SF INTERIOR EXTERIOR 598 SF TOTAL 4,821 SF

The ResidencesSarasotaBay.com

The Ritz-Cariton Residences, Sarasota Bay are not owned, developed or sold by Marriott International, Inc. or its affiliates ("Ritz-Cariton"), KT Sarasota South, LLC uses The Ritz-Cariton marks under a license from Ritz-Cariton, which has not confirmed the accuracy of any of the statements or representations made herein. Sotheby's International Realty® and the Sotheby's International Realty Souhands and the Sotheby's International Realty Souhands and the Sotheby's International Rea