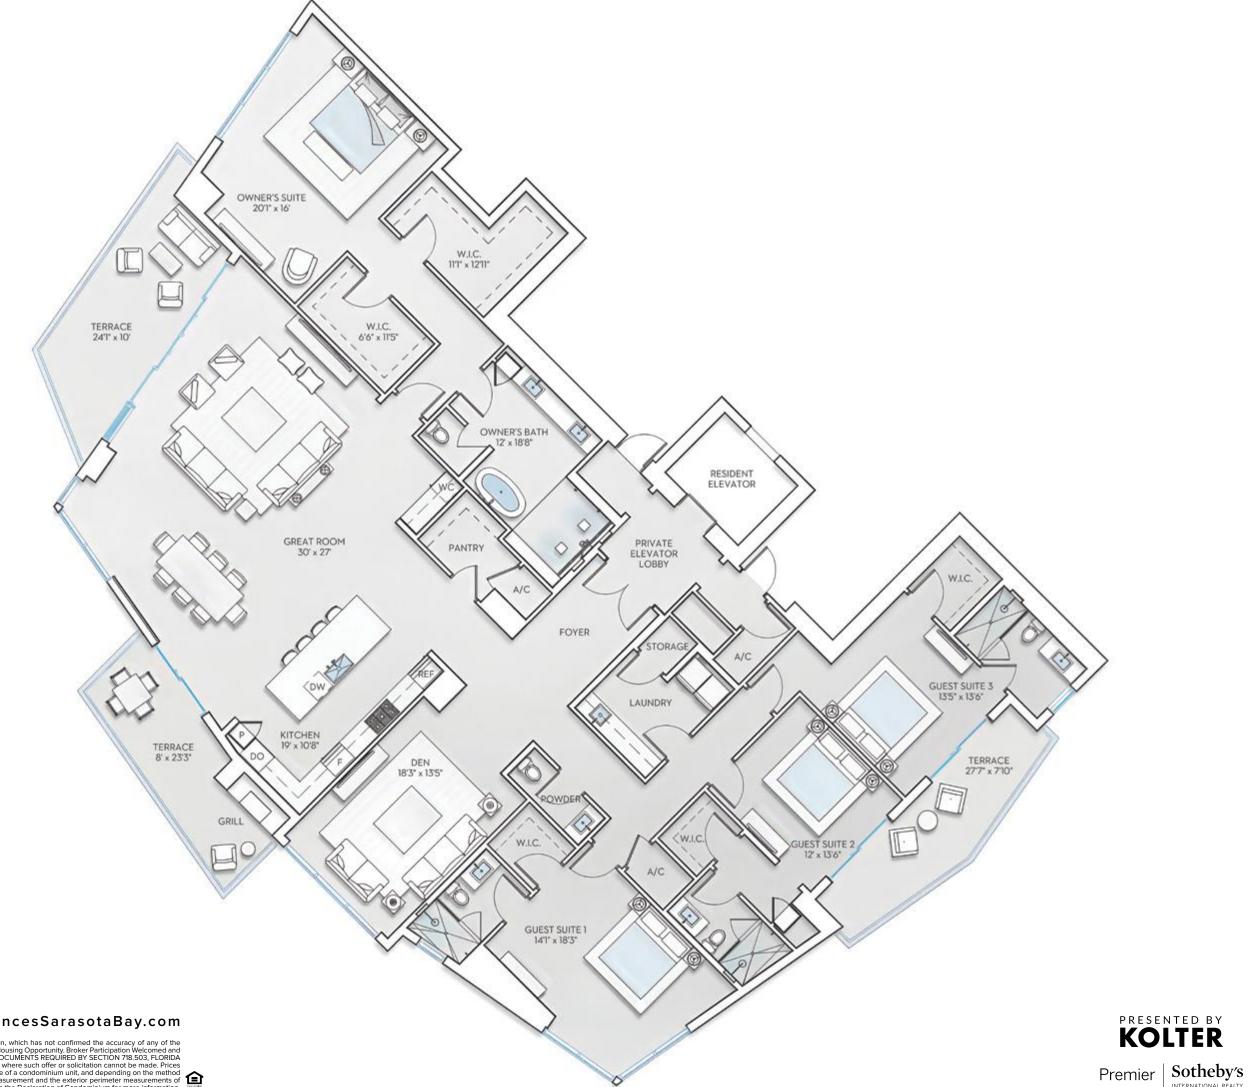

## RESIDENCE A

4 BEDROOM + DEN | 4.5 BATHROOM

LEVELS 4 - 16

4,223 SF INTERIOR EXTERIOR 598 SF TOTAL 4,821 SF

The ResidencesSarasotaBay.com

The Ritz-Cariton Residences, Sarasota Bay are not owned, developed or sold by Marriott International, Inc. or its affiliates ("Ritz-Cariton"), KT Sarasota South, LLC uses The Ritz-Cariton marks under a license from Ritz-Cariton, which has not confirmed the accuracy of any of the statements or representations made herein. Sotheby's International Realty® and the Sotheby's International Realty Souhands and the Sotheby's International Realty Souhands and the Sotheby's International Rea