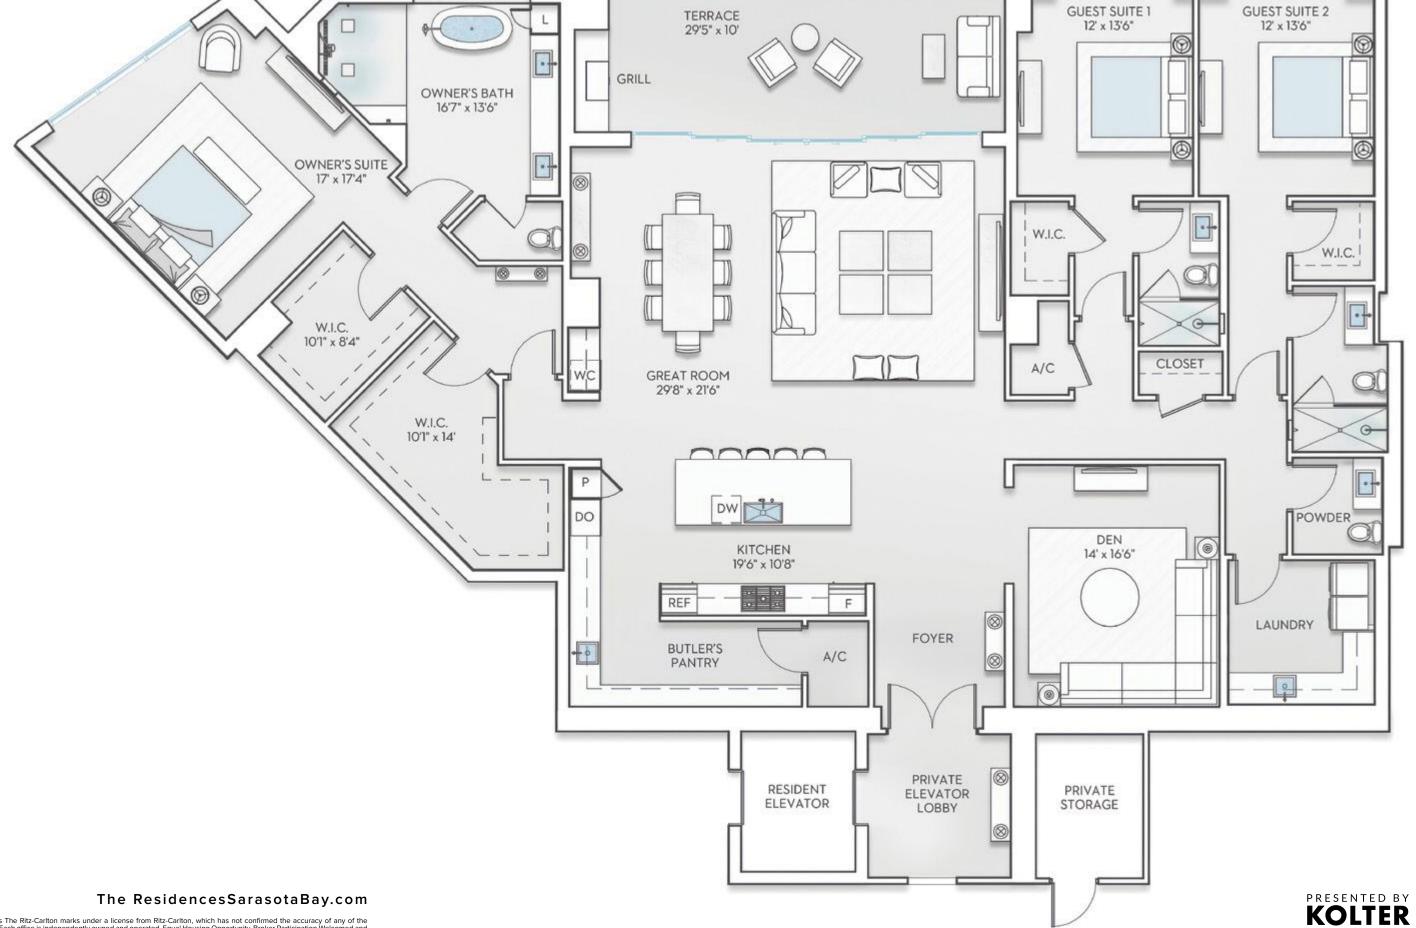

## RESIDENCE D

3 BEDROOM + DEN | 3.5 BATHROOM

LEVELS 4 - 16

3,556 SF INTERIOR EXTERIOR 274 SF TOTAL 3,830 SF

The Ritz-Cariton Residences, Sarasota Bay are not owned, developed or sold by Marriott International, Inc. or its affiliates ("Ritz-Cariton"), KT Sarasota South, LLC uses The Ritz-Cariton marks under a license from Ritz-Cariton, which has not confirmed the accuracy of any of the statements or representations made herein. Sotheby's International Realty® and the Sotheby's International Realty Souhands and the Sotheby's International Realty Souhands and the Sotheby's International Rea