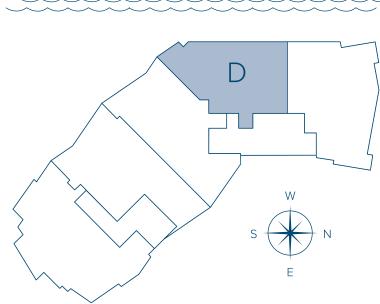

## RESIDENCE D

3 BEDROOM + DEN | 3.5 BATHROOM

LEVELS 4 - 16

3,556 SF INTERIOR EXTERIOR 274 SF TOTAL 3,830 SF

The Ritz-Cariton Residences, Sarasota Bay are not owned, developed or sold by Marriott International, Inc. or its affiliates ("Ritz-Cariton"), KT Sarasota South, LLC uses The Ritz-Cariton marks under a license from Ritz-Cariton, which has not confirmed the accuracy of any of the statements or representations made herein. Sotheby's International Realty® and the Sotheby's International Realty Souhands and the Sotheby's International Realty Souhands and the Sotheby's International Rea