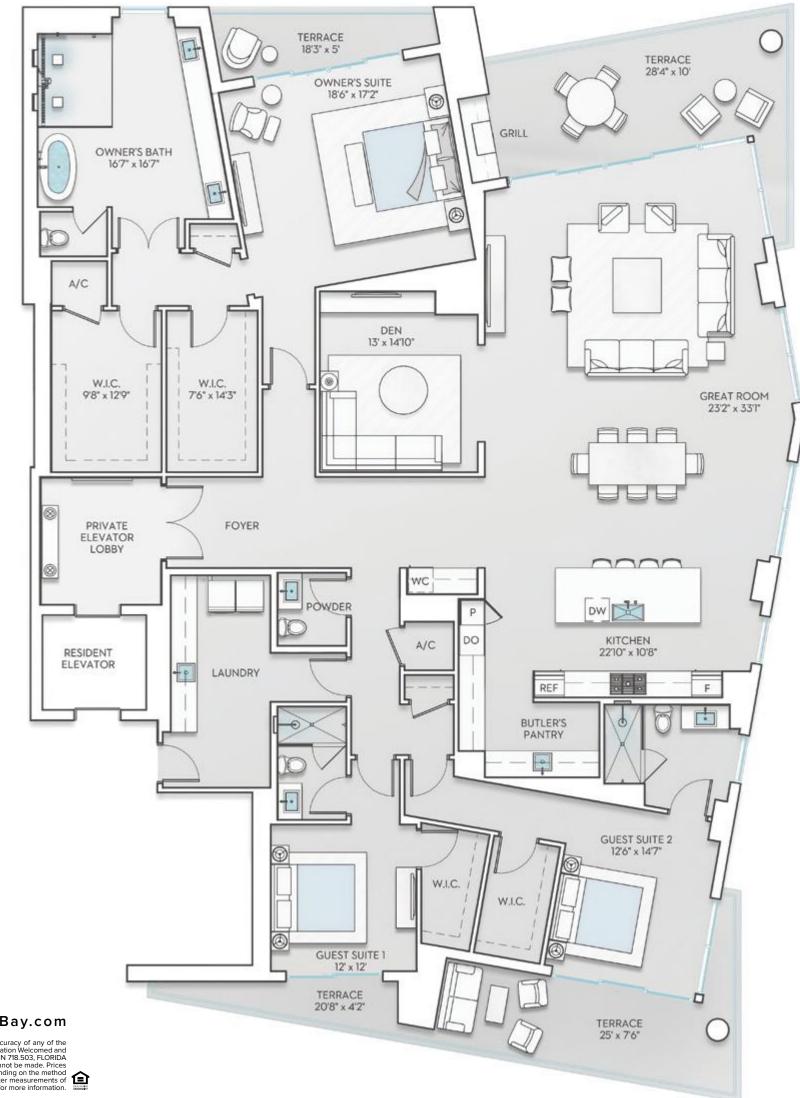

## RESIDENCE E

3 BEDROOM + DEN | 3.5 BATHROOM

LEVELS 4 - 16

INTERIOR 4,001 SF
EXTERIOR 662 SF
TOTAL 4,663 SF

The ResidencesSarasotaBay.com

The Ritz-Cariton Residences, Sarasota Bay are not owned, developed or sold by Marriott International, Inc. or its affiliates ("Ritz-Cariton"), KT Sarasota South, LLC uses The Ritz-Cariton marks under a license from Ritz-Cariton, which has not confirmed the accuracy of any of the statements or representations made herein. Sotheby's International Realty® and the Sotheby's International Realty Souhands and the Sotheby's International Realty Souhands and the Sotheby's International Rea