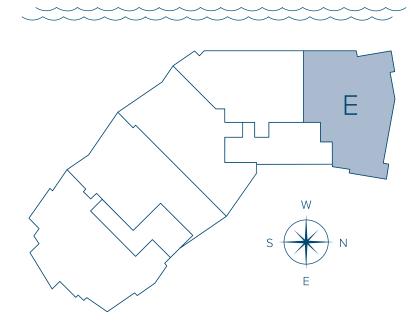

## RESIDENCE E

3 BEDROOM + DEN | 3.5 BATHROOM

LEVELS 4 - 16

INTERIOR 4,001 SF
EXTERIOR 662 SF
TOTAL 4,663 SF

The ResidencesSarasotaBay.com

The Ritz-Cariton Residences, Sarasota Bay are not owned, developed or sold by Marriott International, Inc. or its affiliates ("Ritz-Cariton"), KT Sarasota South, LLC uses The Ritz-Cariton marks under a license from Ritz-Cariton, which has not confirmed the accuracy of any of the statements or representations made herein. Sotheby's International Realty® and the Sotheby's International Realty Souhands and the Sotheby's International Realty Souhands and the Sotheby's International Rea