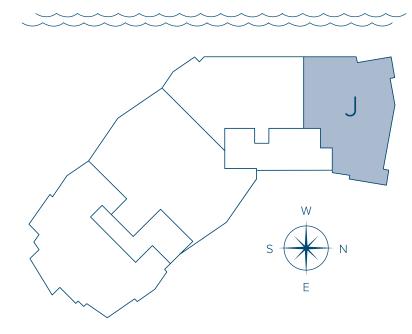

## PENTHOUSE J

3 BEDROOM + DEN | 3.5 BATHROOM

4,663 SF

LEVEL 20

TOTAL

INTERIOR 4,001 SF EXTERIOR 662 SF

The ResidencesSarasotaBay.com

The Ritz-Cariton Residences, Sarasota Bay are not owned, developed or sold by Marriott International, Inc. or its affiliates ("Ritz-Cariton"), KT Sarasota South, LLC uses The Ritz-Cariton marks under a license from Ritz-Cariton, which has not confirmed the accuracy of any of the statements or representations made herein. Sotheby's International Realty® and the Sotheby's International Realty Souhands and the Sotheby's International Realty Souhands and the Sotheby's International Rea