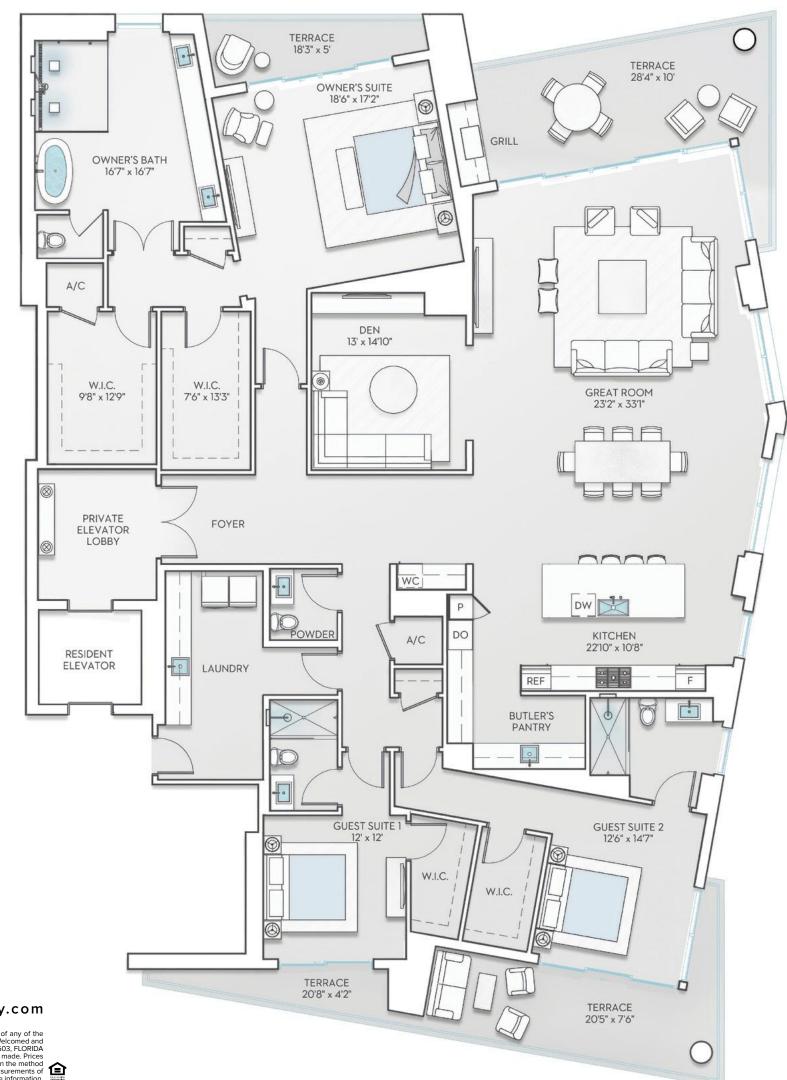

## PENTHOUSE J

3 BEDROOM + DEN | 3.5 BATHROOM

4,663 SF

LEVEL 20

TOTAL

INTERIOR 4,001 SF EXTERIOR 662 SF

The ResidencesSarasotaBay.com

The Ritz-Cariton Residences, Sarasota Bay are not owned, developed or sold by Marriott International, Inc. or its affiliates ("Ritz-Cariton"), KT Sarasota South, LLC uses The Ritz-Cariton marks under a license from Ritz-Cariton, which has not confirmed the accuracy of any of the statements or representations made herein. Sotheby's International Realty® and the Sotheby's International Realty Souhands and the Sotheby's International Realty Souhands and the Sotheby's International Rea